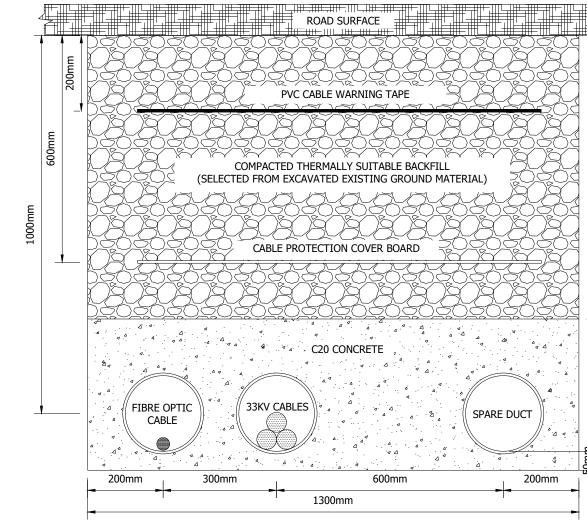

## TYPICAL CABLE TRENCH DETAIL AT ROAD CROSSING

Y:\CAD\3959 TORRANCE WIND FARM\01-WORKING\01\_01-DRAWINGS\PLANNING AND EIA FIGURES\3969\_DR\_P\_0008

|          | INFIN<br>a BC                                          |            | Ltd<br>company                        |
|----------|--------------------------------------------------------|------------|---------------------------------------|
|          |                                                        | S          | ARCUS                                 |
|          |                                                        |            |                                       |
|          |                                                        |            |                                       |
|          |                                                        |            |                                       |
|          |                                                        |            |                                       |
|          |                                                        |            |                                       |
|          |                                                        |            |                                       |
| 400mm    |                                                        |            |                                       |
| <u>+</u> |                                                        |            |                                       |
|          |                                                        |            |                                       |
|          | 1:10                                                   | Scale @ A3 |                                       |
|          | Produced: RC<br>Reviewed: RC<br>Approved: TA           |            | Ref: 3959_DR_P_0008<br>Date: 15.02.23 |
|          | <b>INDICATIVE CABLE TRENCH</b><br>EIA REPORT - FIG 3.8 |            |                                       |
|          | TORRANCE WIND FARM<br>EXTENSION II                     |            |                                       |