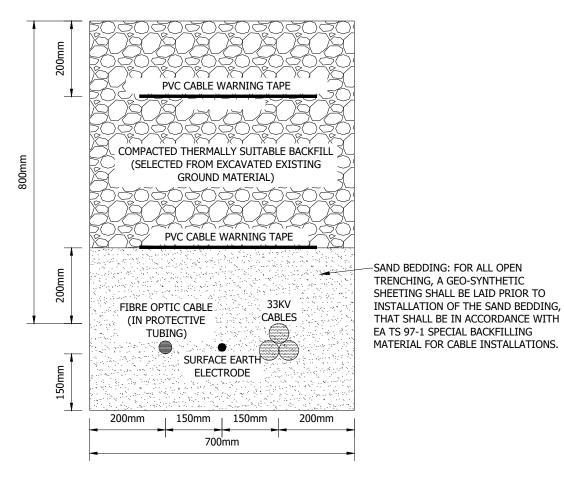

## **TYPICAL CABLE TRENCH DETAIL**



## TYPICAL CABLE TRENCH DETAIL AT ROAD CROSSING



Y:\CAD\3959 TORRANCE WIND FARM\01-WORKING\01\_01-DRAWINGS\PLANNING AND EIA FIGURES\3969\_DR\_P\_0008

|          | INFIN<br>a BC                                          |            | Ltd<br>company                        |
|----------|--------------------------------------------------------|------------|---------------------------------------|
|          |                                                        | S          | ARCUS                                 |
|          |                                                        |            |                                       |
|          |                                                        |            |