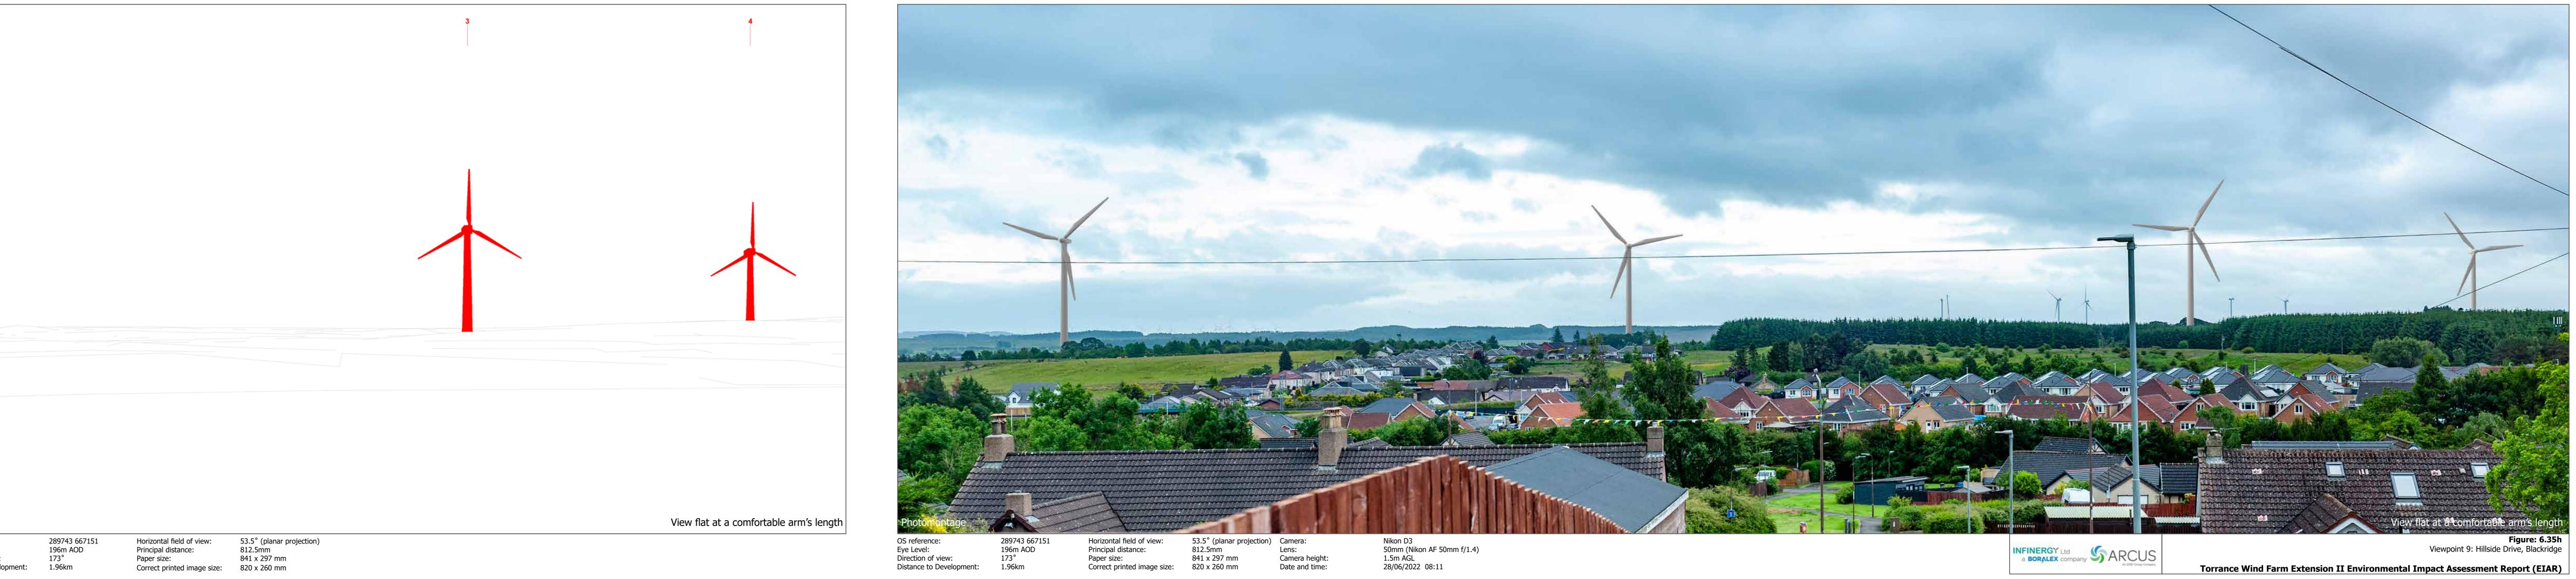

Nikon D3 50mm (Nikon AF 50mm f/1.4) 1.5m AGL 28/06/2022 08:11

nent Report (EIA Torrance Wind Farm Extension

| Viewpoint 9: Hillside Drive, Blackridge<br>Torrance Wind Farm Extension II Environmental Impact Assessment Report (EIAR) | a BORALEX company | OS reference:<br>Eye Level:<br>Direction of view:<br>Distance to Develop |
|--------------------------------------------------------------------------------------------------------------------------|-------------------|--------------------------------------------------------------------------|
| Wireline Figure: 6.35g                                                                                                   |                   |                                                                          |
|                                                                                                                          |                   |                                                                          |
|                                                                                                                          |                   |                                                                          |
|                                                                                                                          |                   |                                                                          |
|                                                                                                                          |                   |                                                                          |
|                                                                                                                          |                   |                                                                          |
|                                                                                                                          |                   |                                                                          |
|                                                                                                                          |                   |                                                                          |
|                                                                                                                          |                   |                                                                          |
|                                                                                                                          |                   |                                                                          |
|                                                                                                                          |                   |                                                                          |
|                                                                                                                          |                   |                                                                          |
|                                                                                                                          |                   |                                                                          |
|                                                                                                                          |                   |                                                                          |
|                                                                                                                          |                   |                                                                          |
|                                                                                                                          |                   |                                                                          |
|                                                                                                                          |                   |                                                                          |
| 1                                                                                                                        |                   | 2                                                                        |