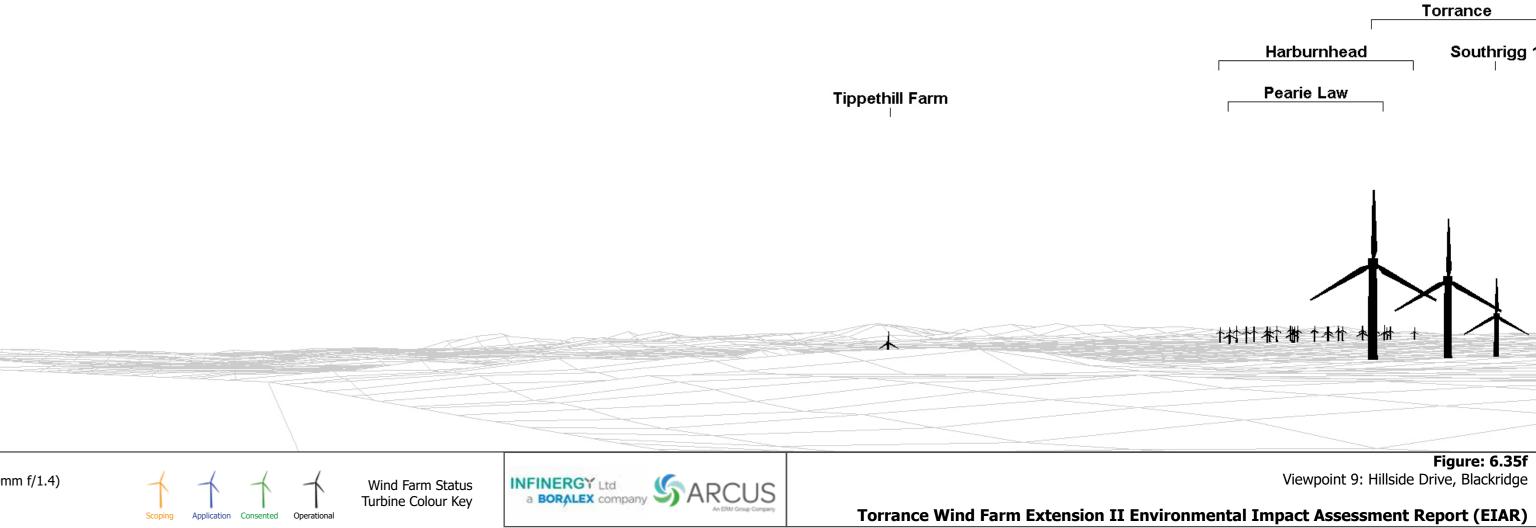

Nether Bracco Farm

Greengairs East

| Eseline Photograph                                                            |                                           |                                        |                                           |                                                   |                                    |
|-------------------------------------------------------------------------------|-------------------------------------------|----------------------------------------|-------------------------------------------|---------------------------------------------------|------------------------------------|
|                                                                               |                                           |                                        |                                           |                                                   |                                    |
|                                                                               | Burnhead Moss                             |                                        |                                           |                                                   |                                    |
|                                                                               | Drumelzie                                 |                                        |                                           |                                                   |                                    |
| Wireline Drawing                                                              |                                           |                                        |                                           |                                                   |                                    |
| Figure: 6.35e<br>Viewpoint 9: Hillside Drive, Blackridge                      | INFINERGY Ltd<br>a BORALEX company SARCUS | Wind Farm Status                       | + + + +                                   | OS reference:<br>Eye Level:<br>Direction of view: | 289743<br>196m A<br>353°<br>1.96km |
| Torrance Wind Farm Extension II Environmental Impact Assessment Report (EIAR) | a BORALEX company ARCUS                   | Wind Farm Status<br>Turbine Colour Key | Operational Consented Application Scoping | Direction of view:<br>Distance to Development:    | 353°<br>1.96kn                     |

289743 667151 196m AOD 353° 1.96km

Horizontal field of view: rincipal distance

\_\_\_\_\_

90° cylindrical projection Camera: 812.5mm Lens:

Camera height Date and time: Nikon D3 50mm (Nikon AF 50mm f/1.4) 1.5m AGL 28/06/2022 08:11

OS reference: Eye Level: Direction of view: Distance to Development:

rincipal distance

289743 66715 196m AOD

1.96km

Horizontal field of view:

90° cylindrical projection Camera: 812.5mm Lens:

Camera height: Date and time: