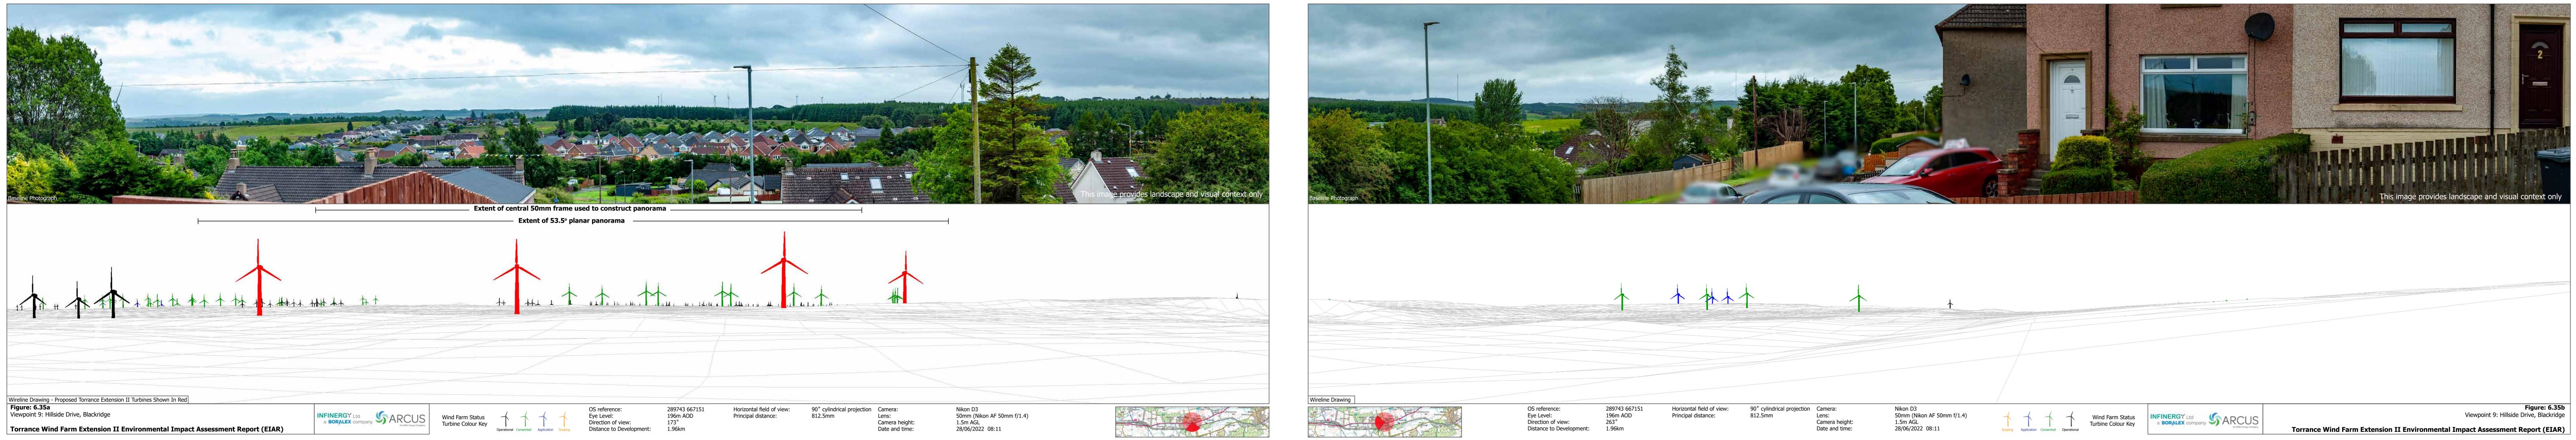

| Torrance                                            |                                       |                          |                      |                                        | Torr                                      | ance Ext 2                                  |
|-----------------------------------------------------|---------------------------------------|--------------------------|----------------------|----------------------------------------|-------------------------------------------|---------------------------------------------|
| Torrance Extn 1                                     |                                       | Bughtknowes Farr         | n                    |                                        |                                           |                                             |
| Longhi                                              | Il Burn                               | Heathland                |                      |                                        |                                           | Black Law Extension I                       |
| Pates Hill                                          | Woolfords                             | Tormywhe                 | el                   | сі                                     | impy Road                                 |                                             |
|                                                     |                                       |                          | Tormywheel Extension | Greenwall Fa                           | 1                                         |                                             |
|                                                     |                                       | Upper H                  | aywood Forth         | I                                      | Г                                         |                                             |
|                                                     |                                       | oppern                   |                      |                                        |                                           |                                             |
|                                                     |                                       |                          |                      |                                        |                                           |                                             |
|                                                     |                                       |                          |                      |                                        |                                           |                                             |
|                                                     |                                       |                          |                      |                                        |                                           |                                             |
|                                                     |                                       |                          |                      |                                        | 1                                         |                                             |
|                                                     |                                       |                          |                      |                                        |                                           |                                             |
|                                                     |                                       |                          |                      |                                        |                                           |                                             |
|                                                     |                                       |                          |                      |                                        |                                           |                                             |
|                                                     | ****                                  |                          | that the the         |                                        | 1+ +++ + - +                              | u du u hu i                                 |
|                                                     |                                       |                          |                      |                                        |                                           |                                             |
|                                                     |                                       |                          |                      |                                        |                                           |                                             |
|                                                     |                                       |                          |                      |                                        |                                           |                                             |
|                                                     |                                       |                          |                      |                                        |                                           |                                             |
|                                                     |                                       |                          |                      |                                        |                                           |                                             |
|                                                     |                                       |                          |                      |                                        |                                           |                                             |
|                                                     |                                       |                          |                      |                                        |                                           |                                             |
|                                                     |                                       |                          |                      |                                        |                                           |                                             |
| Wireline Drawing - Proposed Torrand                 | ce Extension II Turbines Shown In Red |                          |                      |                                        |                                           |                                             |
| Figure: 6.35c<br>Viewpoint 9: Hillside Drive, Black |                                       |                          |                      | Wind Form Status                       |                                           | OS reference:<br>Eye Level:                 |
|                                                     | nsion II Environmental Impact         | Assessment Report (EIAR) |                      | Wind Farm Status<br>Turbine Colour Key | Operational Consented Application Scoping | Direction of view:<br>Distance to Developme |
| L                                                   |                                       |                          |                      |                                        |                                           |                                             |

**Figure: 6.35d** Hillside Drive, Blackridge Nikon D3 50mm (Nikon AF 50mm f/1.4) 1.5m AGL 28/06/2022 08:11 Scoping Application Consented Operational Wind Farm Status Turbine Colour Key Torrance Wind Farm Extension ment Report (EIAF