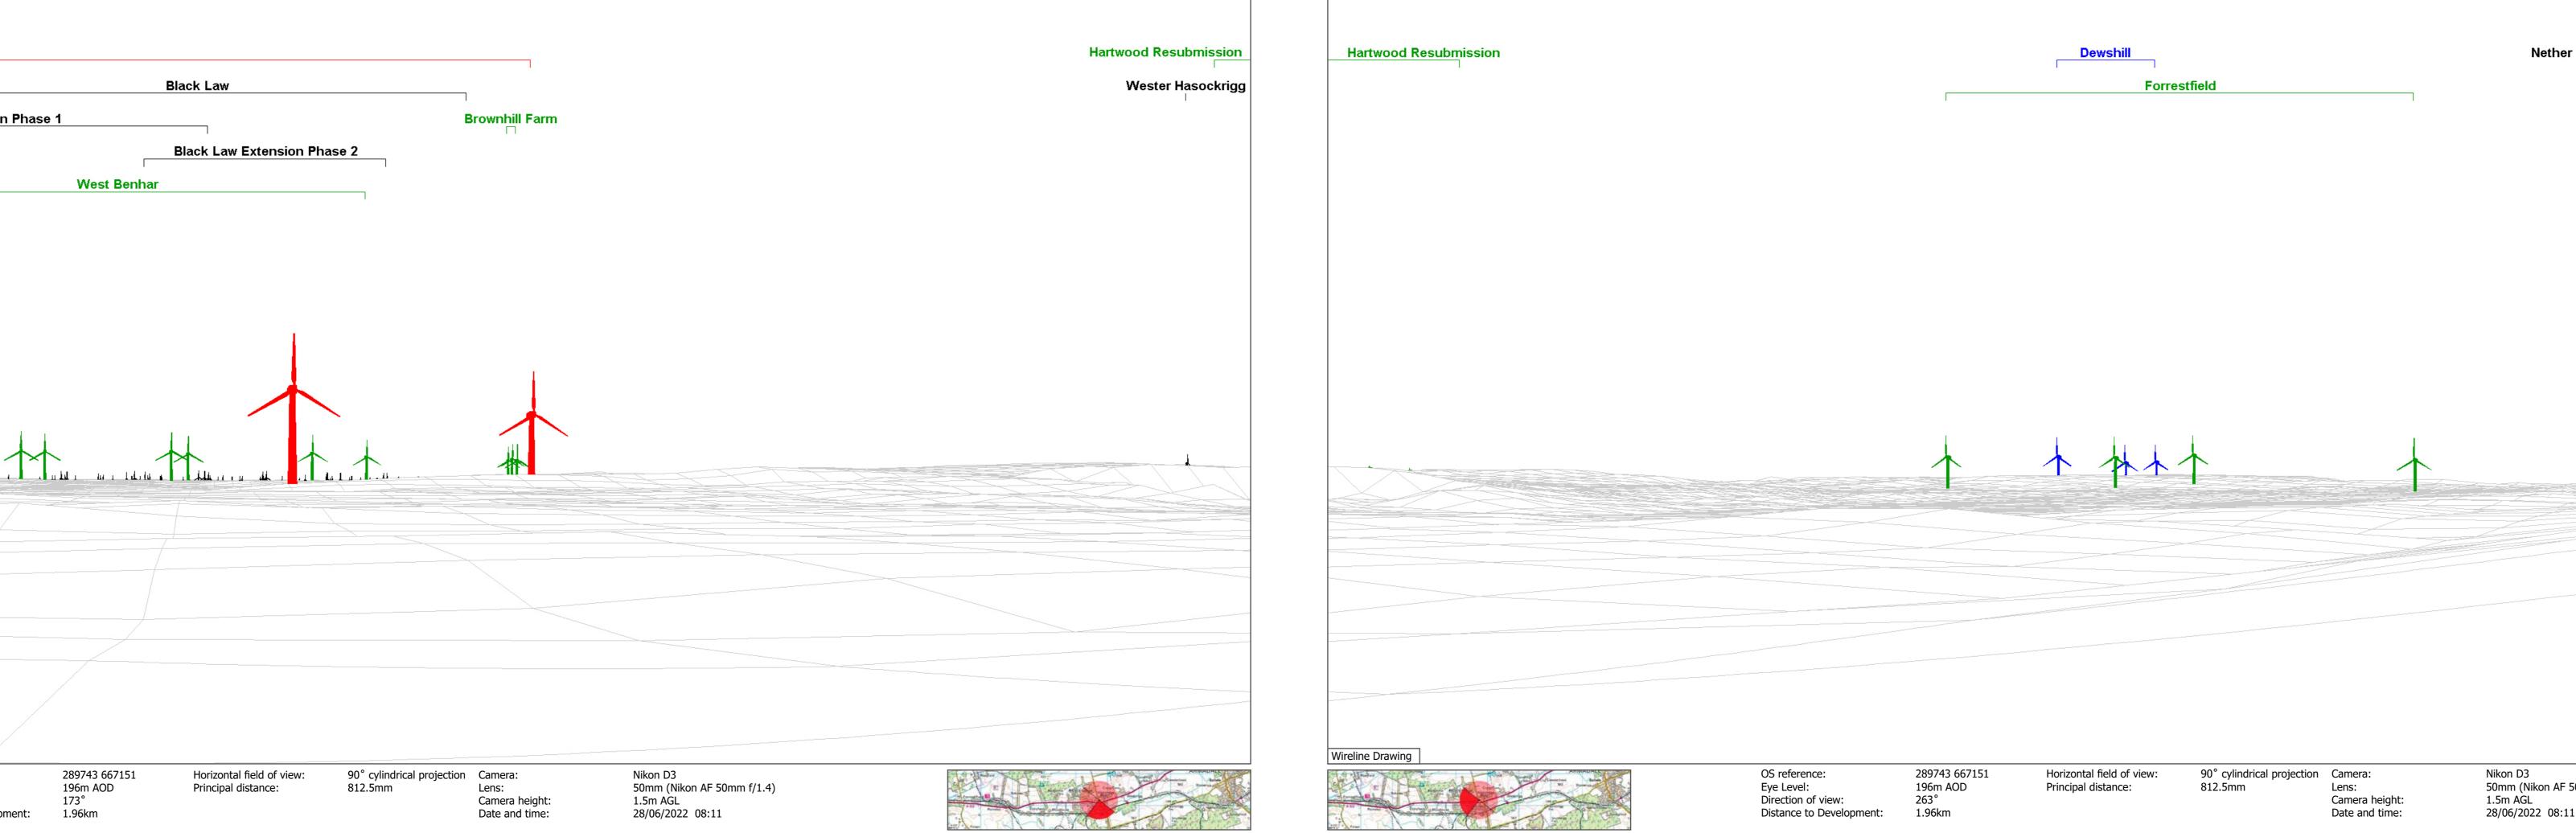

Nether Bracco Farm

Greengairs East

| Eseline Photograph                                                            |                                           |                                        |                                           |                                                   |                                    |
|-------------------------------------------------------------------------------|-------------------------------------------|----------------------------------------|-------------------------------------------|---------------------------------------------------|------------------------------------|
|                                                                               |                                           |                                        |                                           |                                                   |                                    |
|                                                                               | Burnhead Moss                             |                                        |                                           |                                                   |                                    |
|                                                                               | Drumelzie                                 |                                        |                                           |                                                   |                                    |
| Wireline Drawing                                                              |                                           |                                        |                                           |                                                   |                                    |
| Figure: 6.35e<br>Viewpoint 9: Hillside Drive, Blackridge                      | INFINERGY Ltd<br>a BORALEX company SARCUS | Wind Farm Status                       | + + + +                                   | OS reference:<br>Eye Level:<br>Direction of view: | 289743<br>196m A<br>353°<br>1.96km |
| Torrance Wind Farm Extension II Environmental Impact Assessment Report (EIAR) | a BORALEX company ARCUS                   | Wind Farm Status<br>Turbine Colour Key | Operational Consented Application Scoping | Direction of view:<br>Distance to Development:    | 353°<br>1.96kn                     |

289743 667151 196m AOD 353° 1.96km

Horizontal field of view: rincipal distance

\_\_\_\_\_

90° cylindrical projection Camera: 812.5mm Lens:

Camera height Date and time: Nikon D3 50mm (Nikon AF 50mm f/1.4) 1.5m AGL 28/06/2022 08:11

OS reference: Eye Level: Direction of view: Distance to Development:

rincipal distance

289743 66715 196m AOD

1.96km

Horizontal field of view:

90° cylindrical projection Camera: 812.5mm Lens:

Camera height: Date and time:

Nikon D3 50mm (Nikon AF 50mm f/1.4) 1.5m AGL 28/06/2022 08:11

nent Report (EIA Torrance Wind Farm Extension

| Viewpoint 9: Hillside Drive, Blackridge<br>Torrance Wind Farm Extension II Environmental Impact Assessment Report (EIAR) | a BORALEX company | OS reference:<br>Eye Level:<br>Direction of view:<br>Distance to Develop |
|--------------------------------------------------------------------------------------------------------------------------|-------------------|--------------------------------------------------------------------------|
| Wireline Figure: 6.35g                                                                                                   |                   |                                                                          |
|                                                                                                                          |                   |                                                                          |
|                                                                                                                          |                   |                                                                          |
|                                                                                                                          |                   |                                                                          |
|                                                                                                                          |                   |                                                                          |
|                                                                                                                          |                   |                                                                          |
|                                                                                                                          |                   |                                                                          |
|                                                                                                                          |                   |                                                                          |
|                                                                                                                          |                   |                                                                          |
|                                                                                                                          |                   |                                                                          |
|                                                                                                                          |                   |                                                                          |
|                                                                                                                          |                   |                                                                          |
|                                                                                                                          |                   |                                                                          |
|                                                                                                                          |                   |                                                                          |
|                                                                                                                          |                   |                                                                          |
|                                                                                                                          |                   |                                                                          |
|                                                                                                                          |                   |                                                                          |
| 1                                                                                                                        |                   | 2                                                                        |