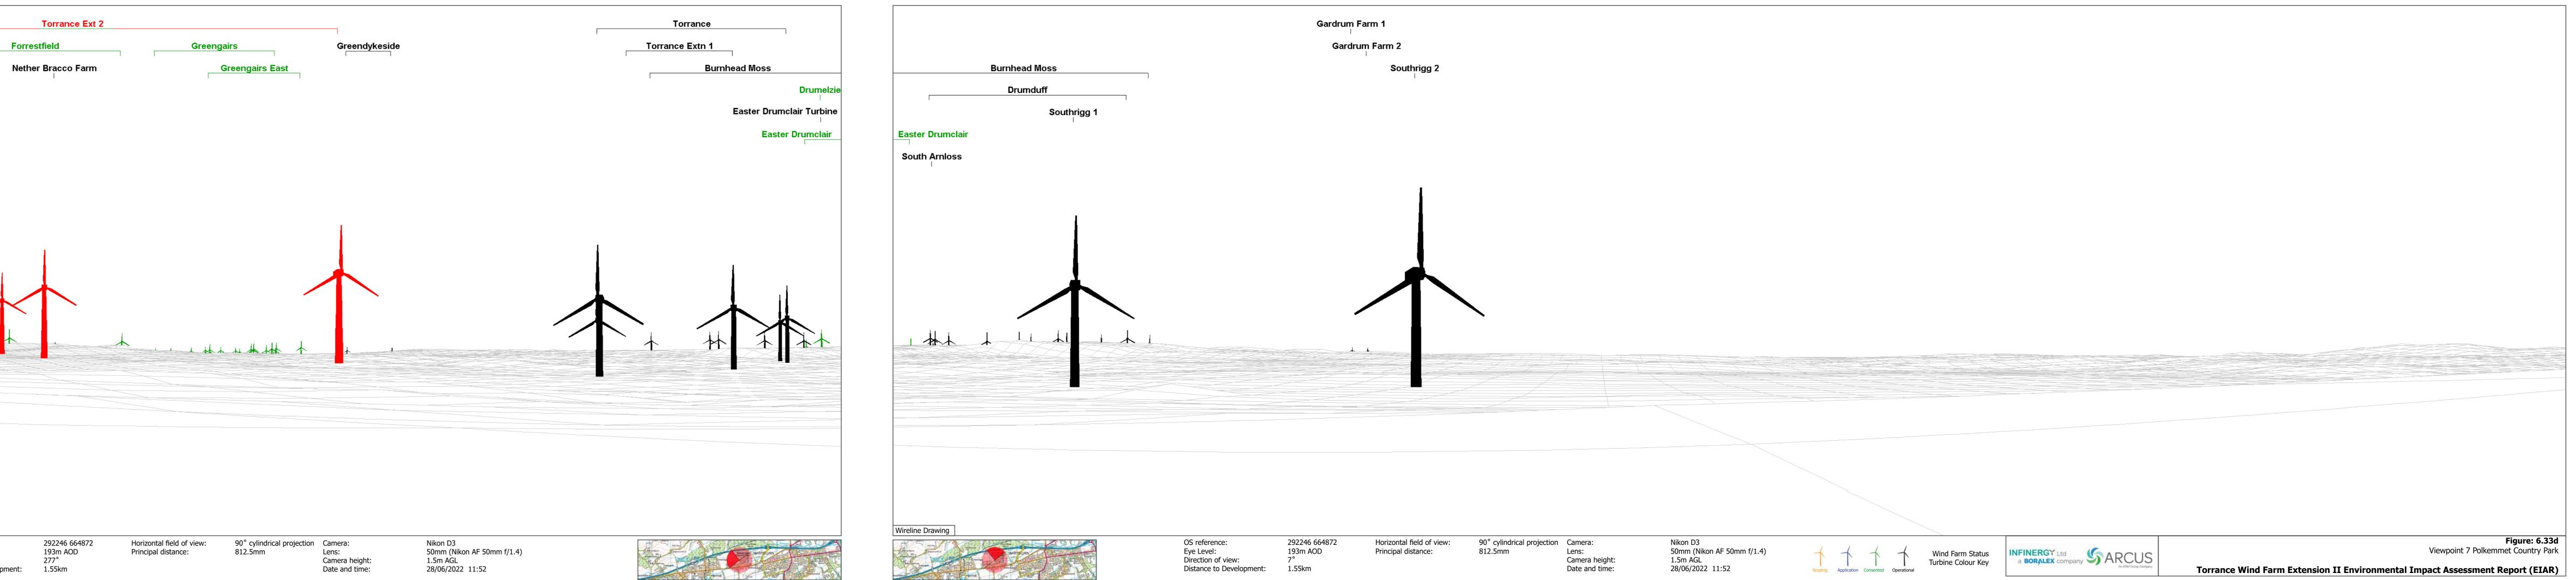

| Figure: 6.33g<br>Viewpoint 7 Polkemmet Country Park<br>Torrance Wind Farm Extension II Environmental Impact Assessment Report (EIAR) | INFINERGY Ltd<br>a BORALEX company SARCUS | OS reference:<br>Eye Level:<br>Direction of view:<br>Distance to Developn |
|--------------------------------------------------------------------------------------------------------------------------------------|-------------------------------------------|---------------------------------------------------------------------------|
| Wireline                                                                                                                             |                                           |                                                                           |
|                                                                                                                                      |                                           |                                                                           |
|                                                                                                                                      |                                           |                                                                           |
|                                                                                                                                      |                                           |                                                                           |
|                                                                                                                                      |                                           |                                                                           |
|                                                                                                                                      |                                           |                                                                           |
|                                                                                                                                      |                                           |                                                                           |
|                                                                                                                                      |                                           |                                                                           |
|                                                                                                                                      |                                           |                                                                           |
|                                                                                                                                      | 4                                         | 3                                                                         |