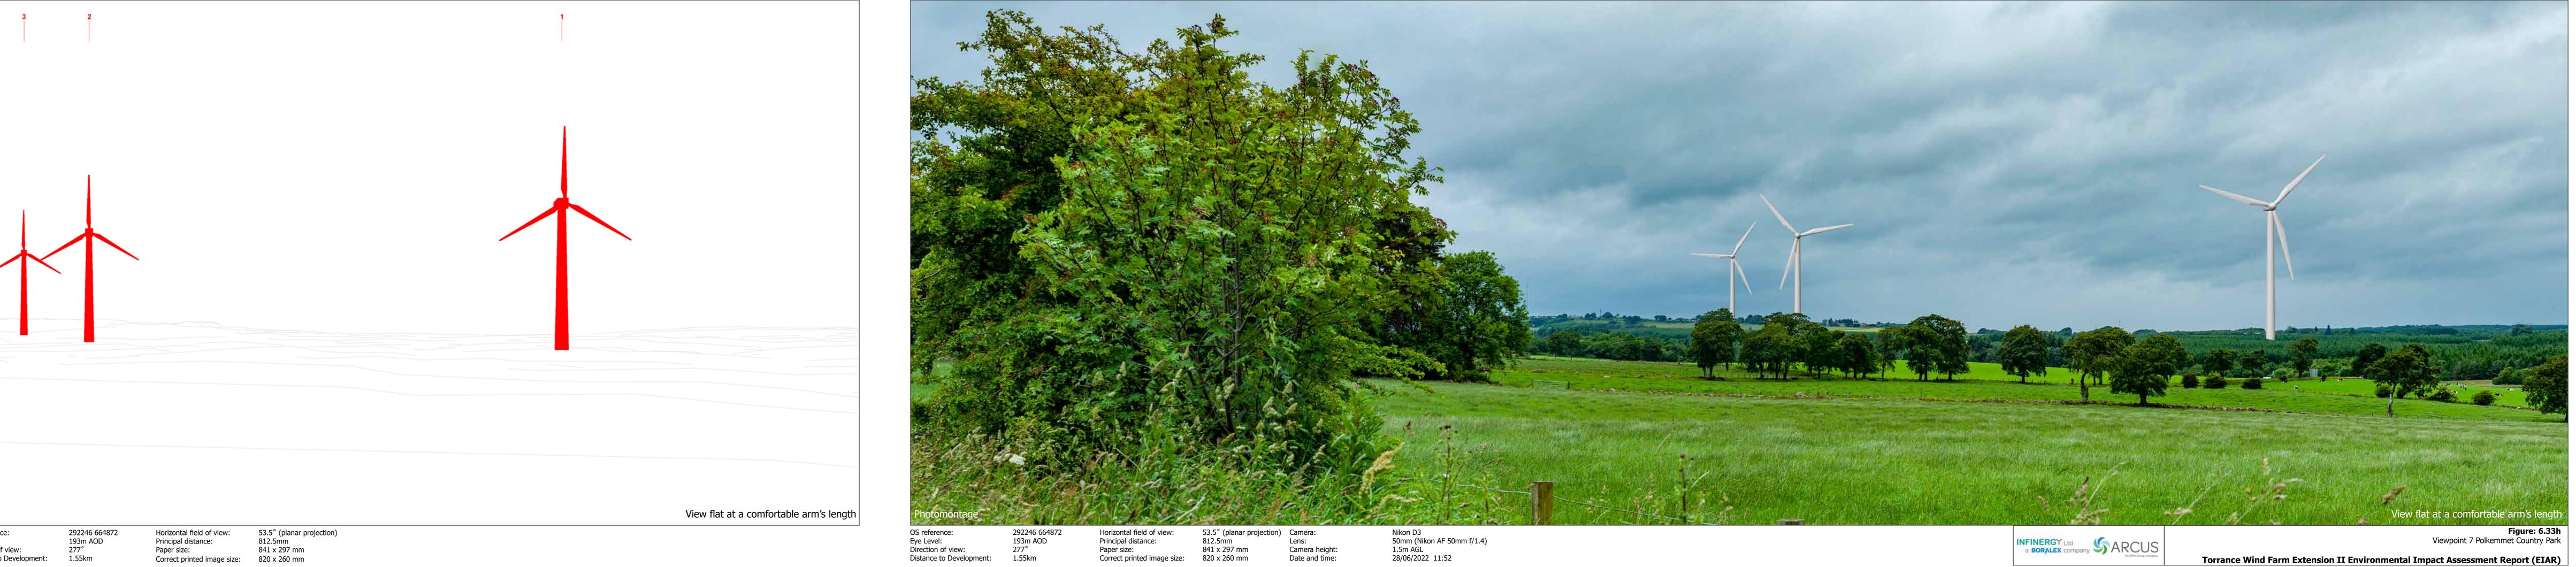

| Figure: 6.33g<br>Viewpoint 7 Polkemmet Country Park<br>Torrance Wind Farm Extension II Environmental Impact Assessment Report (EIAR) | INFINERGY Ltd<br>a BORALEX company SARCUS | OS reference:<br>Eye Level:<br>Direction of view:<br>Distance to Developn |
|--------------------------------------------------------------------------------------------------------------------------------------|-------------------------------------------|---------------------------------------------------------------------------|
| Wireline                                                                                                                             |                                           |                                                                           |
|                                                                                                                                      |                                           |                                                                           |
|                                                                                                                                      |                                           |                                                                           |
|                                                                                                                                      |                                           |                                                                           |
|                                                                                                                                      |                                           |                                                                           |
|                                                                                                                                      |                                           |                                                                           |
|                                                                                                                                      |                                           |                                                                           |
|                                                                                                                                      |                                           |                                                                           |
|                                                                                                                                      |                                           |                                                                           |
|                                                                                                                                      | 4                                         | 3                                                                         |

292246 664872 193m AOD 277° opment: 1.55km

Horizontal field of view:53.5° (planar projection)Principal distance:812.5mmPaper size:841 x 297 mmCorrect printed image size:820 x 260 mm

## OS reference: Eye Level: Direction of view: Distance to Development:

1.55km

on) Camera: Lens: Camera height: Date and time:

Nikon D3 50mm (Nikon AF 50mm f/1.4) 1.5m AGL 28/06/2022 11:52

Torrance Wind Farm Extension II Environmental Impact Assessment Report (EIAR)