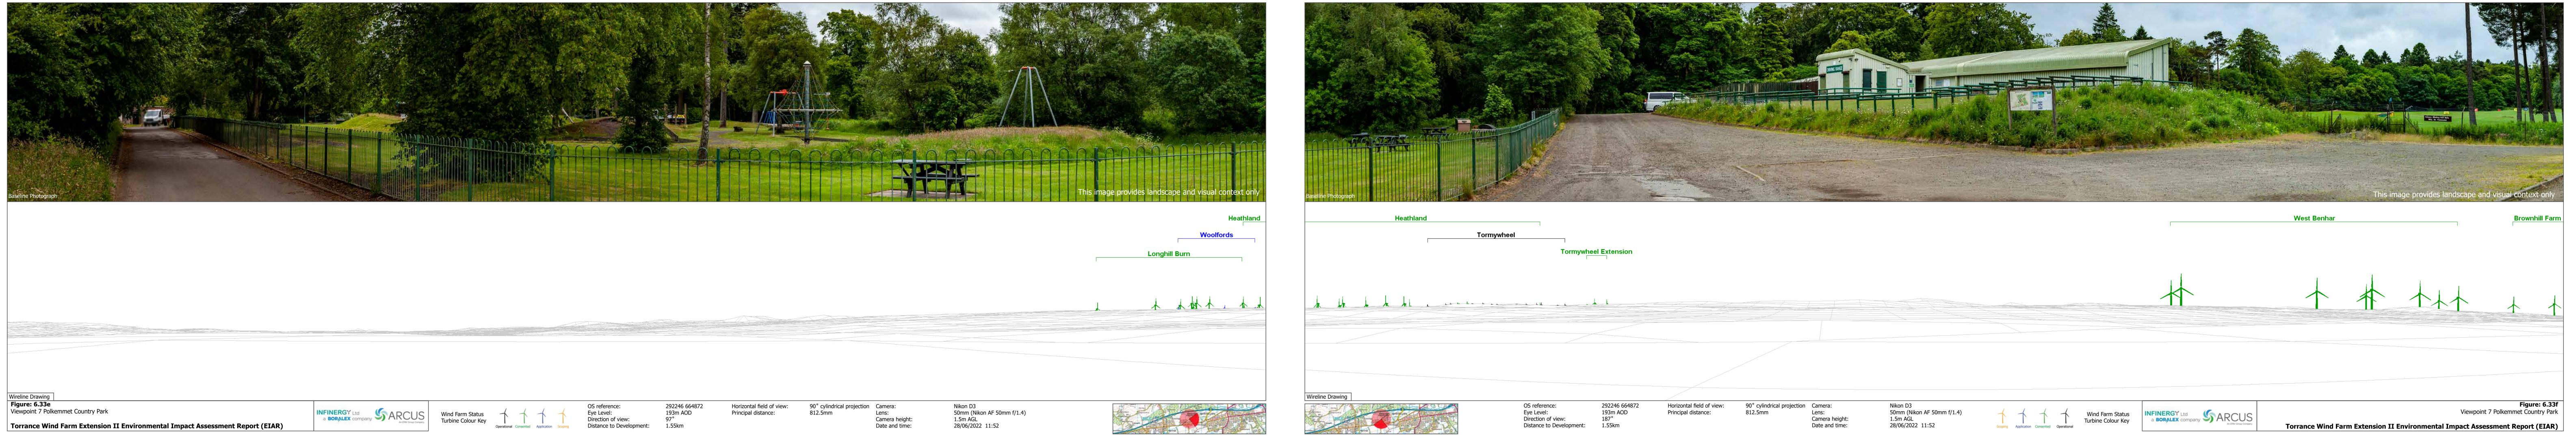

| Brownhill Farm                              | artwood Resubmission                           | Wester Hasockrigg |   | Г                                      |                                           |                                                                           |
|---------------------------------------------|------------------------------------------------|-------------------|---|----------------------------------------|-------------------------------------------|---------------------------------------------------------------------------|
|                                             |                                                |                   |   |                                        | Dewshill<br>⊓                             |                                                                           |
|                                             |                                                |                   |   |                                        |                                           |                                                                           |
|                                             |                                                |                   |   |                                        |                                           |                                                                           |
|                                             |                                                |                   |   |                                        |                                           |                                                                           |
|                                             |                                                |                   |   |                                        |                                           |                                                                           |
|                                             |                                                |                   |   |                                        |                                           |                                                                           |
|                                             |                                                |                   |   |                                        |                                           |                                                                           |
|                                             |                                                |                   |   |                                        |                                           |                                                                           |
|                                             |                                                |                   |   |                                        |                                           |                                                                           |
|                                             |                                                |                   |   |                                        |                                           | 1                                                                         |
|                                             |                                                |                   |   |                                        |                                           |                                                                           |
| $\wedge$                                    |                                                | +                 |   |                                        |                                           | 1 I                                                                       |
|                                             |                                                |                   |   |                                        |                                           |                                                                           |
|                                             |                                                |                   |   | 7                                      |                                           |                                                                           |
|                                             |                                                |                   |   |                                        |                                           |                                                                           |
|                                             |                                                |                   |   |                                        |                                           |                                                                           |
|                                             |                                                |                   |   |                                        |                                           |                                                                           |
|                                             |                                                |                   |   |                                        |                                           |                                                                           |
|                                             |                                                |                   |   |                                        |                                           |                                                                           |
| Wireline Drawing - Propose<br>Figure: 6.33c | ed Torrance Extension II Turbines Shown In Red |                   | 1 |                                        |                                           |                                                                           |
| Viewpoint 7 Polkemmet                       |                                                |                   |   | Wind Farm Status<br>Turbine Colour Key | $ \uparrow \uparrow \uparrow \uparrow$    | OS reference:<br>Eye Level:<br>Direction of view:<br>Distance to Developn |
| Torrance Wind Farr                          | n Extension II Environmental Impact Assessmen  | nt Report (EIAR)  |   | ,                                      | Operational Consented Application Scoping | Distance to Developn                                                      |