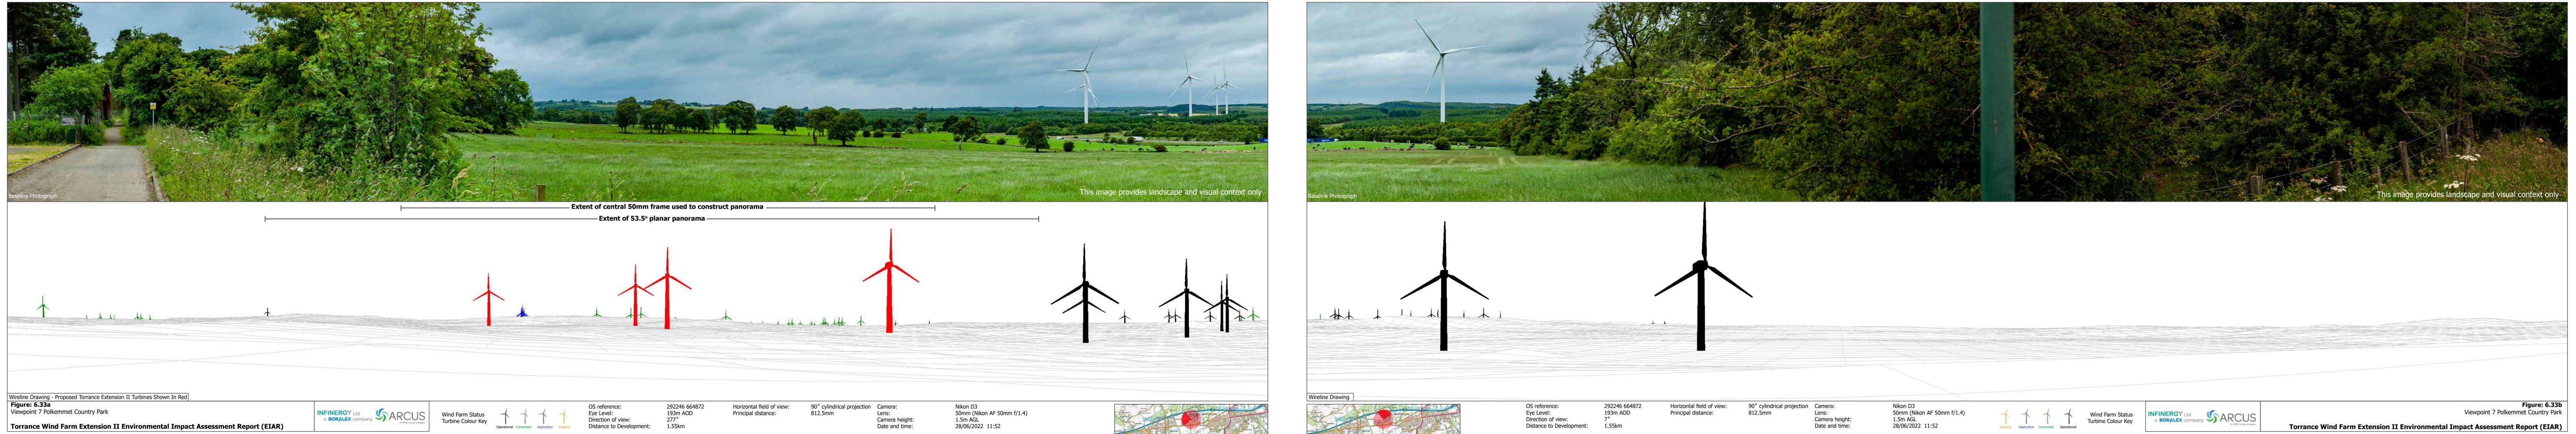

| Brownhill Farm                              | artwood Resubmission                           | Wester Hasockrigg |   | Г                                      |                                           |                                                                           |
|---------------------------------------------|------------------------------------------------|-------------------|---|----------------------------------------|-------------------------------------------|---------------------------------------------------------------------------|
|                                             |                                                |                   |   |                                        | Dewshill<br>⊓                             |                                                                           |
|                                             |                                                |                   |   |                                        |                                           |                                                                           |
|                                             |                                                |                   |   |                                        |                                           |                                                                           |
|                                             |                                                |                   |   |                                        |                                           |                                                                           |
|                                             |                                                |                   |   |                                        |                                           |                                                                           |
|                                             |                                                |                   |   |                                        |                                           |                                                                           |
|                                             |                                                |                   |   |                                        |                                           |                                                                           |
|                                             |                                                |                   |   |                                        |                                           |                                                                           |
|                                             |                                                |                   |   |                                        |                                           |                                                                           |
|                                             |                                                |                   |   |                                        |                                           | 1                                                                         |
|                                             |                                                |                   |   |                                        |                                           |                                                                           |
| $\wedge$                                    |                                                | +                 |   |                                        |                                           | 1 I                                                                       |
|                                             |                                                |                   |   |                                        |                                           |                                                                           |
|                                             |                                                |                   |   | 7                                      |                                           |                                                                           |
|                                             |                                                |                   |   |                                        |                                           |                                                                           |
|                                             |                                                |                   |   |                                        |                                           |                                                                           |
|                                             |                                                |                   |   |                                        |                                           |                                                                           |
|                                             |                                                |                   |   |                                        |                                           |                                                                           |
|                                             |                                                |                   |   |                                        |                                           |                                                                           |
| Wireline Drawing - Propose<br>Figure: 6.33c | ed Torrance Extension II Turbines Shown In Red |                   | 1 |                                        |                                           |                                                                           |
| Viewpoint 7 Polkemmet                       |                                                |                   |   | Wind Farm Status<br>Turbine Colour Key | $ \uparrow \uparrow \uparrow \uparrow$    | OS reference:<br>Eye Level:<br>Direction of view:<br>Distance to Developn |
| Torrance Wind Farr                          | n Extension II Environmental Impact Assessmen  | nt Report (EIAR)  |   | ,                                      | Operational Consented Application Scoping | Distance to Developn                                                      |