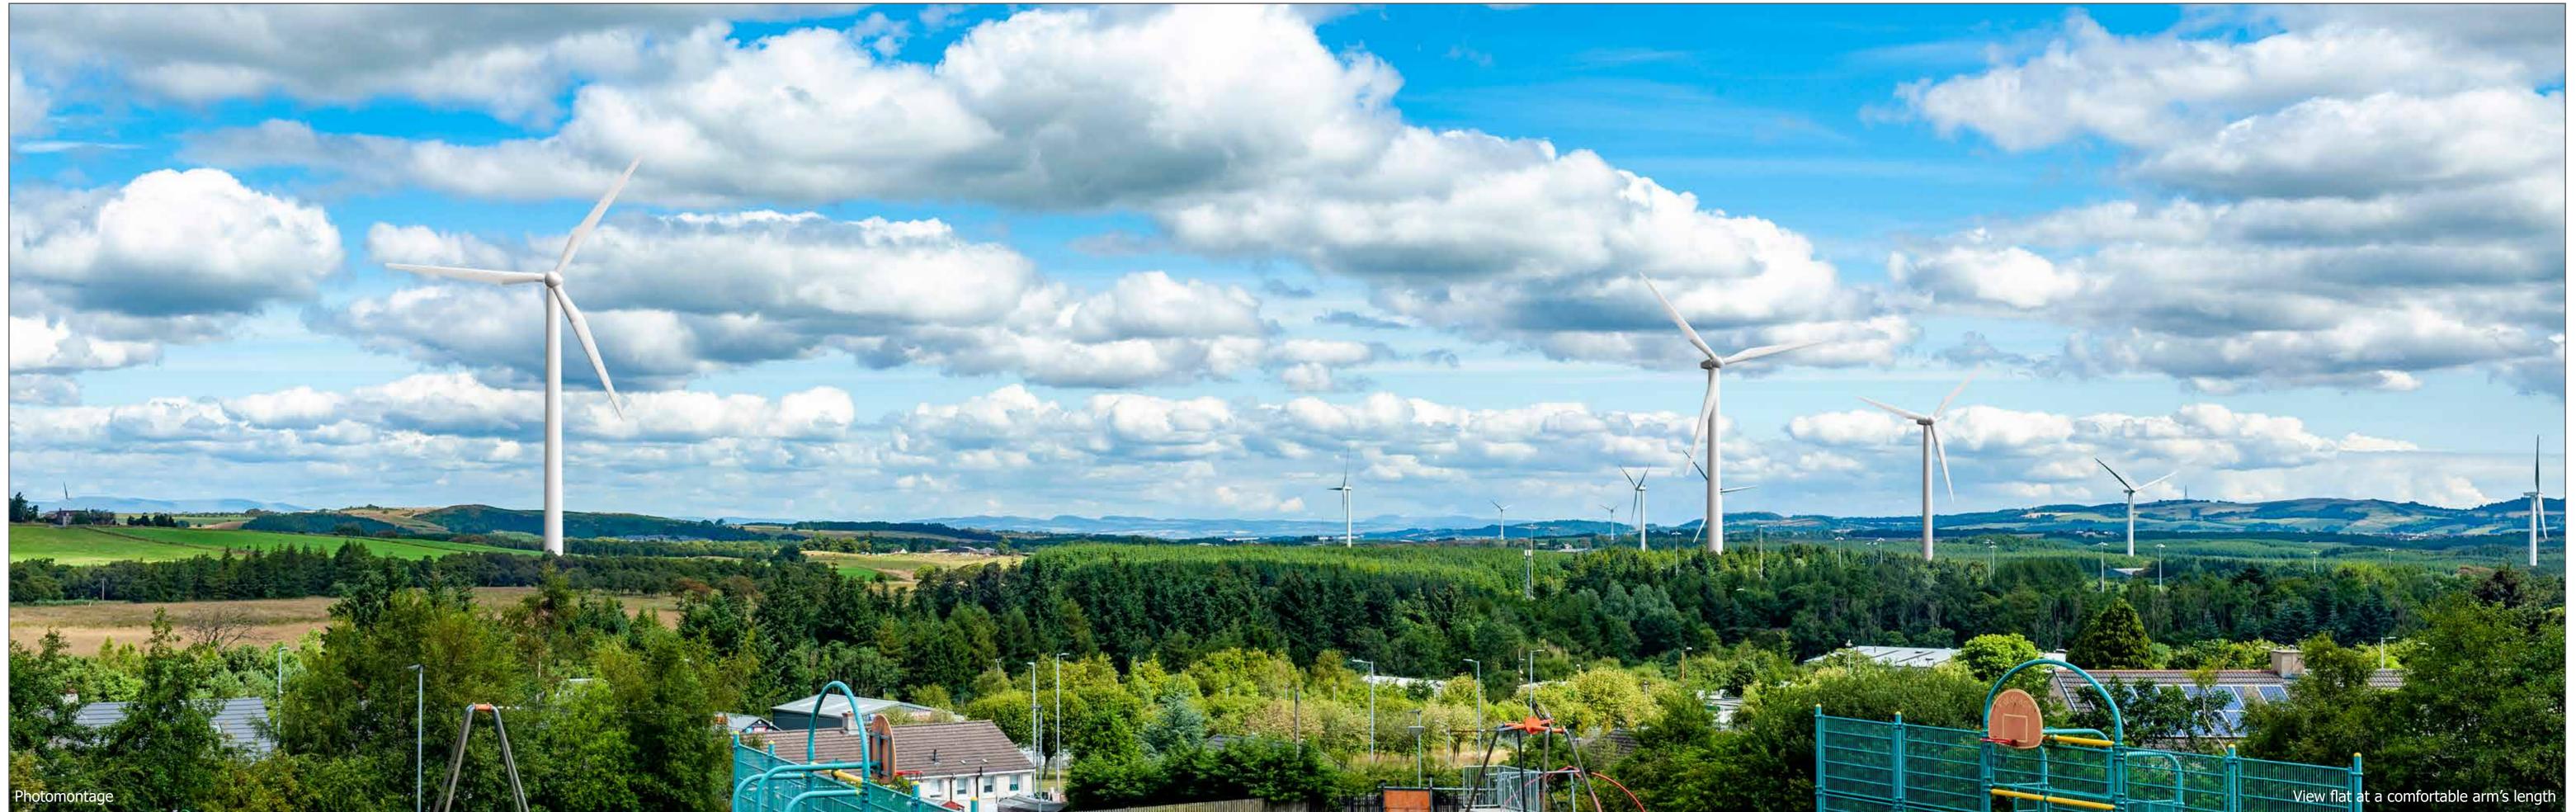

Torrance Wind Farm Extension II Environmental Impact Assessment Report (EIAR)

|                                                      | 3 |  |               |
|------------------------------------------------------|---|--|---------------|
|                                                      |   |  |               |
|                                                      |   |  |               |
|                                                      |   |  |               |
|                                                      |   |  |               |
|                                                      |   |  |               |
|                                                      |   |  |               |
|                                                      |   |  |               |
|                                                      |   |  |               |
|                                                      |   |  |               |
|                                                      |   |  |               |
|                                                      |   |  |               |
|                                                      |   |  |               |
|                                                      |   |  |               |
|                                                      |   |  |               |
|                                                      |   |  |               |
|                                                      |   |  |               |
|                                                      |   |  |               |
|                                                      |   |  |               |
|                                                      |   |  |               |
|                                                      |   |  |               |
|                                                      |   |  |               |
|                                                      |   |  |               |
|                                                      |   |  |               |
|                                                      |   |  |               |
|                                                      |   |  |               |
|                                                      |   |  |               |
|                                                      |   |  |               |
| Wireline                                             |   |  |               |
| igure: 6.29i<br>iewpoint 3: Baird Terrace, Eastfield |   |  | OS reference: |
| icmpoint J. Duita Terrate, Labilieta                 |   |  | Eye Level:    |

Torrance Wind Farm Extension II Environmental Impact Assessment Report (EIAR)

Direction of view:33°Distance to Development:0.59km

View flat at a comfortable arm's length

289298 664100

Horizontal field of view:53.5° (planar projection)Principal distance:812.5mmPaper size:841 x 297 mmCorrect printed image size:820 x 260 mm

OS reference: Eye Level: Direction of view: Distance to Development:

289298 664100 222m AOD 0.59km

Horizontal field of view:53.5° (planar projection)Camera:Principal distance:812.5mmLens:Paper size:841 x 297 mmCamera height:Correct printed image size:820 x 260 mmDate and time:

Nikon D3 50mm (Nikon AF 50mm f/1.4) 1.5m AGL 27/07/2022 11:53

Figure: 6.29j Viewpoint 3: Baird Terrace, Eastfield

Torrance Wind Farm Extension II Environmental ssessment Report (EIAR)