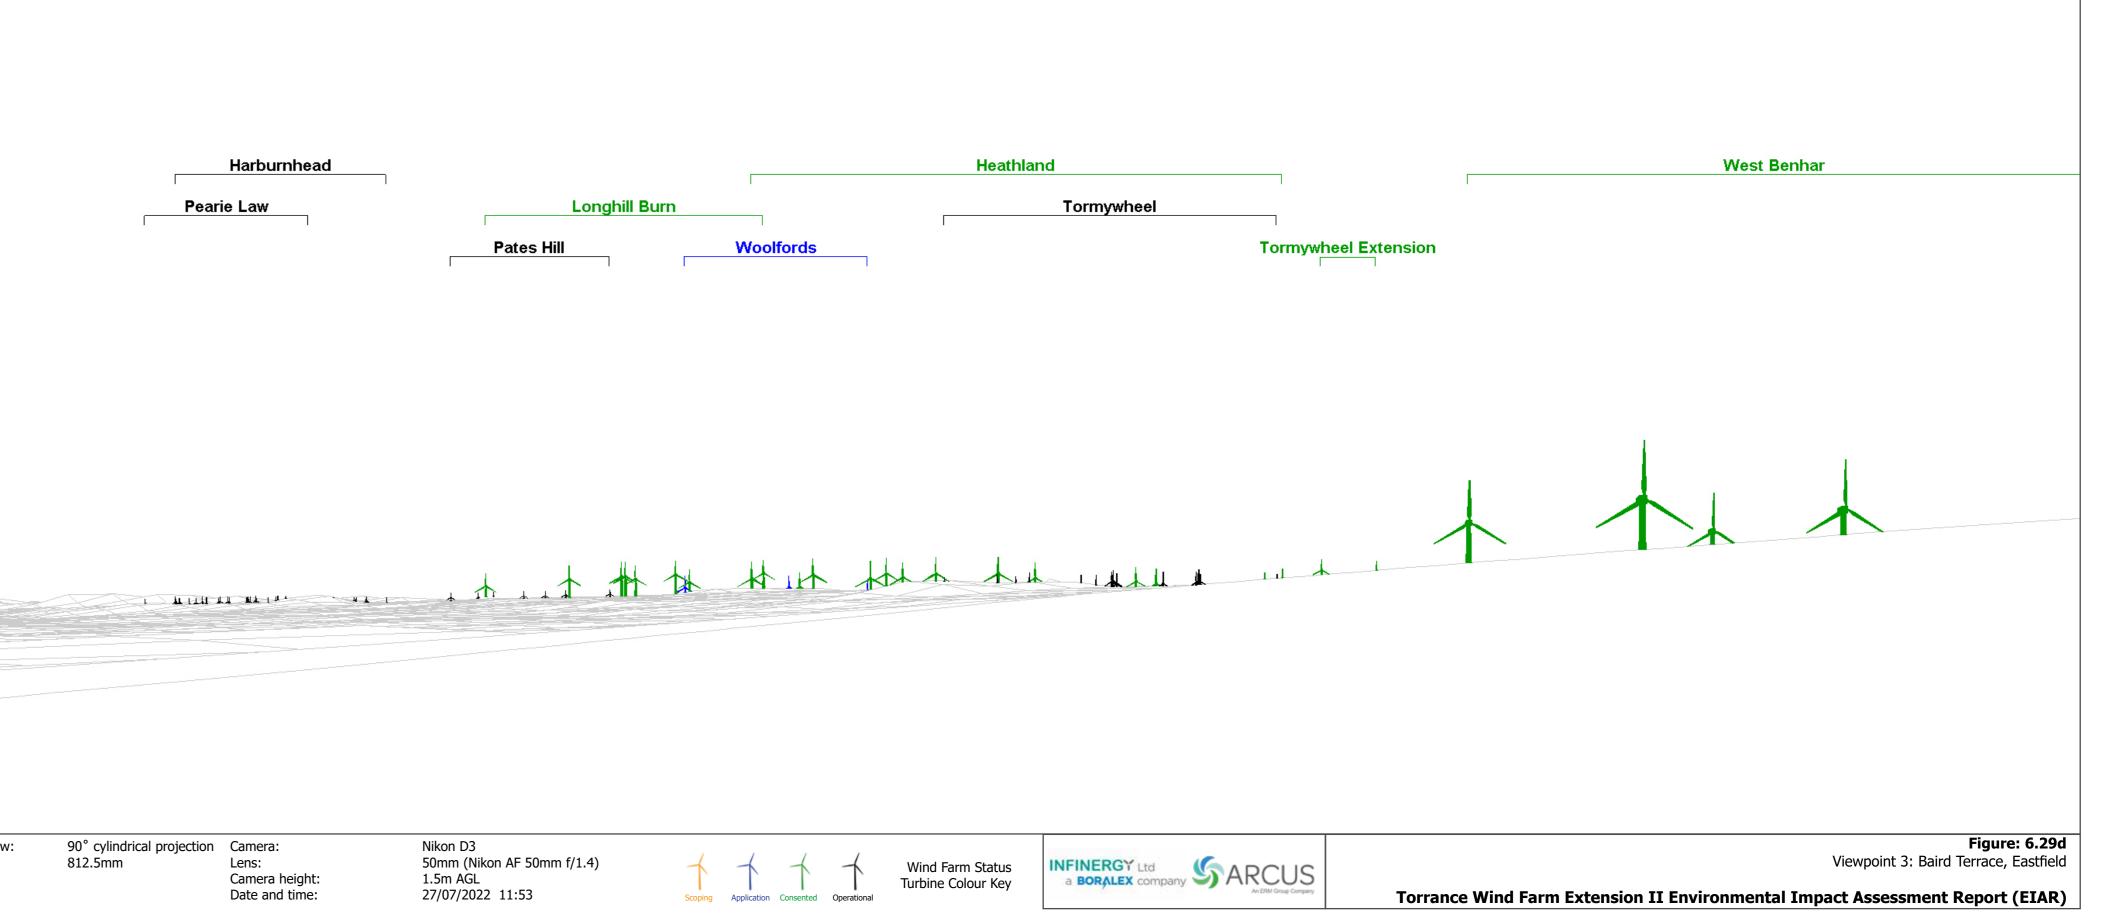

| Easter Drumcleir Drumcleir Drumcleir Gardrum Farm 1<br>Gardrum Farm 2<br>Werken tenness - Represent tenness tennes It Lennes States It Report (ELAR)                                                                                                                                                                                                                                                                                                                                                                                                                                                                                                                                                                                                                                                                                                                                                                                                                                                                                                                                                                                                                                                                                                                                                                                                                                                                                                                                                                                                                                                                                                                                                                                                                                                                                                                                                                                                                                                                                                                                                                                                                                                                                                                   |                                           |                                  |                   |                            |                    |                                           |                                            |
|------------------------------------------------------------------------------------------------------------------------------------------------------------------------------------------------------------------------------------------------------------------------------------------------------------------------------------------------------------------------------------------------------------------------------------------------------------------------------------------------------------------------------------------------------------------------------------------------------------------------------------------------------------------------------------------------------------------------------------------------------------------------------------------------------------------------------------------------------------------------------------------------------------------------------------------------------------------------------------------------------------------------------------------------------------------------------------------------------------------------------------------------------------------------------------------------------------------------------------------------------------------------------------------------------------------------------------------------------------------------------------------------------------------------------------------------------------------------------------------------------------------------------------------------------------------------------------------------------------------------------------------------------------------------------------------------------------------------------------------------------------------------------------------------------------------------------------------------------------------------------------------------------------------------------------------------------------------------------------------------------------------------------------------------------------------------------------------------------------------------------------------------------------------------------------------------------------------------------------------------------------------------|-------------------------------------------|----------------------------------|-------------------|----------------------------|--------------------|-------------------------------------------|--------------------------------------------|
| Essier Drumckill<br>Gardrum Farm 1<br>Gardrum Farm 2<br>Millenc Universe Instance Laterson II. Huffers Shown II. Not.<br>Millenc Universe Tessible II. Millence States II. Huffers Shown II. Not.<br>Millence Transon Fascilled<br>Millence Transon Fascilled<br>Millence Transon Fascilled<br>Millence Transon Fascilled<br>Millence Transon Fascilled                                                                                                                                                                                                                                                                                                                                                                                                                                                                                                                                                                                                                                                                                                                                                                                                                                                                                                                                                                                                                                                                                                                                                                                                                                                                                                                                                                                                                                                                                                                                                                                                                                                                                                                                                                                                                                                                                                                |                                           |                                  |                   |                            |                    | Torrance Ext 2                            |                                            |
| Gardrum Farm 1       Gardrum Farm 2                                                                                                                                                                                                                                                                                                                                                                                                                                                                                                                                                                                                                                                                                                                                                                                                                                                                                                                                                                                                                                                                                                                                                                                                                                                                                                                                                                                                                                                                                                                                                                                                                                                                                                                                                                                                                                                                                                                                                                                                                                                                                                                                                                                                                                    |                                           | Burnhead Moss                    |                   | 7                          |                    |                                           |                                            |
| Vieles Dranes Extenson II. Turbres Shown In Rel<br>Figure 2.<br>Vieles | Easter Drumclair                          | Drumelzie                        | Drumduff          |                            |                    |                                           |                                            |
| View Danky Propad Intrace Edentici II Tubers Show In Ref.<br>Prove of 20 Surf Enroce, Easthild                                                                                                                                                                                                                                                                                                                                                                                                                                                                                                                                                                                                                                                                                                                                                                                                                                                                                                                                                                                                                                                                                                                                                                                                                                                                                                                                                                                                                                                                                                                                                                                                                                                                                                                                                                                                                                                                                                                                                                                                                                                                                                                                                                         |                                           | 1                                | Gardrum Farm 1    |                            |                    |                                           |                                            |
| Wireline Drawing - Proposed Torrance Extension II Turbines Shown In Red         Figure: 6.29C         Viewpoint 3: Baird Terrace, Eastfield                                                                                                                                                                                                                                                                                                                                                                                                                                                                                                                                                                                                                                                                                                                                                                                                                                                                                                                                                                                                                                                                                                                                                                                                                                                                                                                                                                                                                                                                                                                                                                                                                                                                                                                                                                                                                                                                                                                                                                                                                                                                                                                            |                                           |                                  | Gardrum Farm 2    |                            |                    |                                           |                                            |
| Wireline Drawing - Proposed Torrance Extension II Turbines Shown In Red         Figure: 6.29C         Viewpoint 3: Baird Terrace, Eastfield                                                                                                                                                                                                                                                                                                                                                                                                                                                                                                                                                                                                                                                                                                                                                                                                                                                                                                                                                                                                                                                                                                                                                                                                                                                                                                                                                                                                                                                                                                                                                                                                                                                                                                                                                                                                                                                                                                                                                                                                                                                                                                                            |                                           |                                  |                   |                            |                    |                                           |                                            |
| Wireline Drawing - Proposed Torrance Extension II Turbines Shown In Red         Figure: 6.29C         Viewpoint 3: Baird Terrace, Eastfield                                                                                                                                                                                                                                                                                                                                                                                                                                                                                                                                                                                                                                                                                                                                                                                                                                                                                                                                                                                                                                                                                                                                                                                                                                                                                                                                                                                                                                                                                                                                                                                                                                                                                                                                                                                                                                                                                                                                                                                                                                                                                                                            |                                           |                                  |                   |                            |                    |                                           |                                            |
| Wireline Drawing - Proposed Torrance Extension II Turbines Shown In Red         Figure: 6.29C         Viewpoint 3: Baird Terrace, Eastfield                                                                                                                                                                                                                                                                                                                                                                                                                                                                                                                                                                                                                                                                                                                                                                                                                                                                                                                                                                                                                                                                                                                                                                                                                                                                                                                                                                                                                                                                                                                                                                                                                                                                                                                                                                                                                                                                                                                                                                                                                                                                                                                            |                                           |                                  |                   |                            |                    |                                           |                                            |
| Wireline Drawing - Proposed Torrance Extension II Turbines Shown In Red         Figure: 6.29C         Viewpoint 3: Baird Terrace, Eastfield                                                                                                                                                                                                                                                                                                                                                                                                                                                                                                                                                                                                                                                                                                                                                                                                                                                                                                                                                                                                                                                                                                                                                                                                                                                                                                                                                                                                                                                                                                                                                                                                                                                                                                                                                                                                                                                                                                                                                                                                                                                                                                                            |                                           |                                  |                   |                            |                    |                                           |                                            |
| Wireline Drawing - Proposed Torrance Extension II Turbines Shown In Red         Figure: 6.29C         Viewpoint 3: Baird Terrace, Eastfield                                                                                                                                                                                                                                                                                                                                                                                                                                                                                                                                                                                                                                                                                                                                                                                                                                                                                                                                                                                                                                                                                                                                                                                                                                                                                                                                                                                                                                                                                                                                                                                                                                                                                                                                                                                                                                                                                                                                                                                                                                                                                                                            |                                           |                                  |                   |                            |                    |                                           |                                            |
| Wireline Drawing - Proposed Torrance Extension II Turbines Shown In Red         Figure: 6.29C         Viewpoint 3: Baird Terrace, Eastfield                                                                                                                                                                                                                                                                                                                                                                                                                                                                                                                                                                                                                                                                                                                                                                                                                                                                                                                                                                                                                                                                                                                                                                                                                                                                                                                                                                                                                                                                                                                                                                                                                                                                                                                                                                                                                                                                                                                                                                                                                                                                                                                            |                                           |                                  |                   |                            | 1                  |                                           |                                            |
| Wireline Drawing - Proposed Torrance Extension II Turbines Shown In Red         Figure: 6.29C         Viewpoint 3: Baird Terrace, Eastfield                                                                                                                                                                                                                                                                                                                                                                                                                                                                                                                                                                                                                                                                                                                                                                                                                                                                                                                                                                                                                                                                                                                                                                                                                                                                                                                                                                                                                                                                                                                                                                                                                                                                                                                                                                                                                                                                                                                                                                                                                                                                                                                            |                                           |                                  |                   |                            |                    |                                           |                                            |
| Wireline Drawing - Proposed Torrance Extension II Turbines Shown In Red         Figure: 6.29C         Viewpoint 3: Baird Terrace, Eastfield                                                                                                                                                                                                                                                                                                                                                                                                                                                                                                                                                                                                                                                                                                                                                                                                                                                                                                                                                                                                                                                                                                                                                                                                                                                                                                                                                                                                                                                                                                                                                                                                                                                                                                                                                                                                                                                                                                                                                                                                                                                                                                                            |                                           |                                  |                   |                            |                    |                                           |                                            |
| Wireline Drawing - Proposed Torrance Extension II Turbines Shown In Red         Figure: 6.29C         Viewpoint 3: Baird Terrace, Eastfield                                                                                                                                                                                                                                                                                                                                                                                                                                                                                                                                                                                                                                                                                                                                                                                                                                                                                                                                                                                                                                                                                                                                                                                                                                                                                                                                                                                                                                                                                                                                                                                                                                                                                                                                                                                                                                                                                                                                                                                                                                                                                                                            |                                           |                                  |                   |                            |                    |                                           |                                            |
| Wireline Drawing - Proposed Torrance Extension II Turbines Shown In Red         Figure: 6.29C         Viewpoint 3: Baird Terrace, Eastfield                                                                                                                                                                                                                                                                                                                                                                                                                                                                                                                                                                                                                                                                                                                                                                                                                                                                                                                                                                                                                                                                                                                                                                                                                                                                                                                                                                                                                                                                                                                                                                                                                                                                                                                                                                                                                                                                                                                                                                                                                                                                                                                            |                                           |                                  |                   |                            |                    |                                           |                                            |
| Wireline Drawing - Proposed Torrance Extension II Turbines Shown In Red         Figure: 6.29C         Viewpoint 3: Baird Terrace, Eastfield                                                                                                                                                                                                                                                                                                                                                                                                                                                                                                                                                                                                                                                                                                                                                                                                                                                                                                                                                                                                                                                                                                                                                                                                                                                                                                                                                                                                                                                                                                                                                                                                                                                                                                                                                                                                                                                                                                                                                                                                                                                                                                                            |                                           |                                  |                   |                            |                    |                                           |                                            |
| Wireline Drawing - Proposed Torrance Extension II Turbines Shown In Red         Figure: 6.29C         Viewpoint 3: Baird Terrace, Eastfield                                                                                                                                                                                                                                                                                                                                                                                                                                                                                                                                                                                                                                                                                                                                                                                                                                                                                                                                                                                                                                                                                                                                                                                                                                                                                                                                                                                                                                                                                                                                                                                                                                                                                                                                                                                                                                                                                                                                                                                                                                                                                                                            |                                           | . –                              |                   |                            |                    |                                           |                                            |
| Figure: 6.29c       Viewpoint 3: Baird Terrace, Eastfield         Viewpoint 3: Baird Terrace, Eastfield       Wind Farm Status         Understand       Implies Colour Key         A BORALEX company       SARCUS         Wind Farm Status       Implies Colour Key                                                                                                                                                                                                                                                                                                                                                                                                                                                                                                                                                                                                                                                                                                                                                                                                                                                                                                                                                                                                                                                                                                                                                                                                                                                                                                                                                                                                                                                                                                                                                                                                                                                                                                                                                                                                                                                                                                                                                                                                    | in h                                      |                                  | × +. +.           | $ \downarrow  \downarrow $ |                    |                                           |                                            |
| Figure: 6.29c       Viewpoint 3: Baird Terrace, Eastfield         Viewpoint 3: Baird Terrace, Eastfield       Wind Farm Status         Understand       Implies Colour Key         A BORALEX company       SARCUS         Wind Farm Status       Implies Colour Key                                                                                                                                                                                                                                                                                                                                                                                                                                                                                                                                                                                                                                                                                                                                                                                                                                                                                                                                                                                                                                                                                                                                                                                                                                                                                                                                                                                                                                                                                                                                                                                                                                                                                                                                                                                                                                                                                                                                                                                                    |                                           |                                  |                   |                            |                    |                                           |                                            |
| Figure: 6.29c       Viewpoint 3: Baird Terrace, Eastfield         Viewpoint 3: Baird Terrace, Eastfield       Wind Farm Status         Understand       Implies Colour Key         A BORALEX company       SARCUS         Wind Farm Status       Implies Colour Key                                                                                                                                                                                                                                                                                                                                                                                                                                                                                                                                                                                                                                                                                                                                                                                                                                                                                                                                                                                                                                                                                                                                                                                                                                                                                                                                                                                                                                                                                                                                                                                                                                                                                                                                                                                                                                                                                                                                                                                                    |                                           |                                  |                   |                            |                    |                                           |                                            |
| Figure: 6.29c       Viewpoint 3: Baird Terrace, Eastfield         Viewpoint 3: Baird Terrace, Eastfield       Wind Farm Status         Understand       Implies Colour Key         A BORALEX company       SARCUS         Wind Farm Status       Implies Colour Key                                                                                                                                                                                                                                                                                                                                                                                                                                                                                                                                                                                                                                                                                                                                                                                                                                                                                                                                                                                                                                                                                                                                                                                                                                                                                                                                                                                                                                                                                                                                                                                                                                                                                                                                                                                                                                                                                                                                                                                                    |                                           |                                  |                   |                            |                    |                                           |                                            |
| Figure: 6.29c       Viewpoint 3: Baird Terrace, Eastfield         Viewpoint 3: Baird Terrace, Eastfield       Wind Farm Status         Understand       Implies Colour Key         A BORALEX company       SARCUS         Wind Farm Status       Implies Colour Key                                                                                                                                                                                                                                                                                                                                                                                                                                                                                                                                                                                                                                                                                                                                                                                                                                                                                                                                                                                                                                                                                                                                                                                                                                                                                                                                                                                                                                                                                                                                                                                                                                                                                                                                                                                                                                                                                                                                                                                                    |                                           |                                  |                   |                            |                    |                                           |                                            |
| Figure: 6.29c       Viewpoint 3: Baird Terrace, Eastfield         Viewpoint 3: Baird Terrace, Eastfield       Wind Farm Status         Understand       Implies Colour Key         A BORALEX company       SARCUS         Wind Farm Status       Implies Colour Key                                                                                                                                                                                                                                                                                                                                                                                                                                                                                                                                                                                                                                                                                                                                                                                                                                                                                                                                                                                                                                                                                                                                                                                                                                                                                                                                                                                                                                                                                                                                                                                                                                                                                                                                                                                                                                                                                                                                                                                                    | Wirolino Drawing - Proposed Terranse Exte | nsion II Turbinos Shown In Pod   |                   |                            |                    |                                           |                                            |
| Torrance Wind Farm Extension II Environmental Impact Assessment Report (EIAR)                                                                                                                                                                                                                                                                                                                                                                                                                                                                                                                                                                                                                                                                                                                                                                                                                                                                                                                                                                                                                                                                                                                                                                                                                                                                                                                                                                                                                                                                                                                                                                                                                                                                                                                                                                                                                                                                                                                                                                                                                                                                                                                                                                                          | Figure: 6.29c                             |                                  |                   |                            | Wind Form Chature  |                                           | OS reference:                              |
|                                                                                                                                                                                                                                                                                                                                                                                                                                                                                                                                                                                                                                                                                                                                                                                                                                                                                                                                                                                                                                                                                                                                                                                                                                                                                                                                                                                                                                                                                                                                                                                                                                                                                                                                                                                                                                                                                                                                                                                                                                                                                                                                                                                                                                                                        |                                           | II Environmental Impact Assessme | ent Report (EIAR) |                            | Turbine Colour Key | Operational Consented Application Scoping | Direction of view:<br>Distance to Developn |