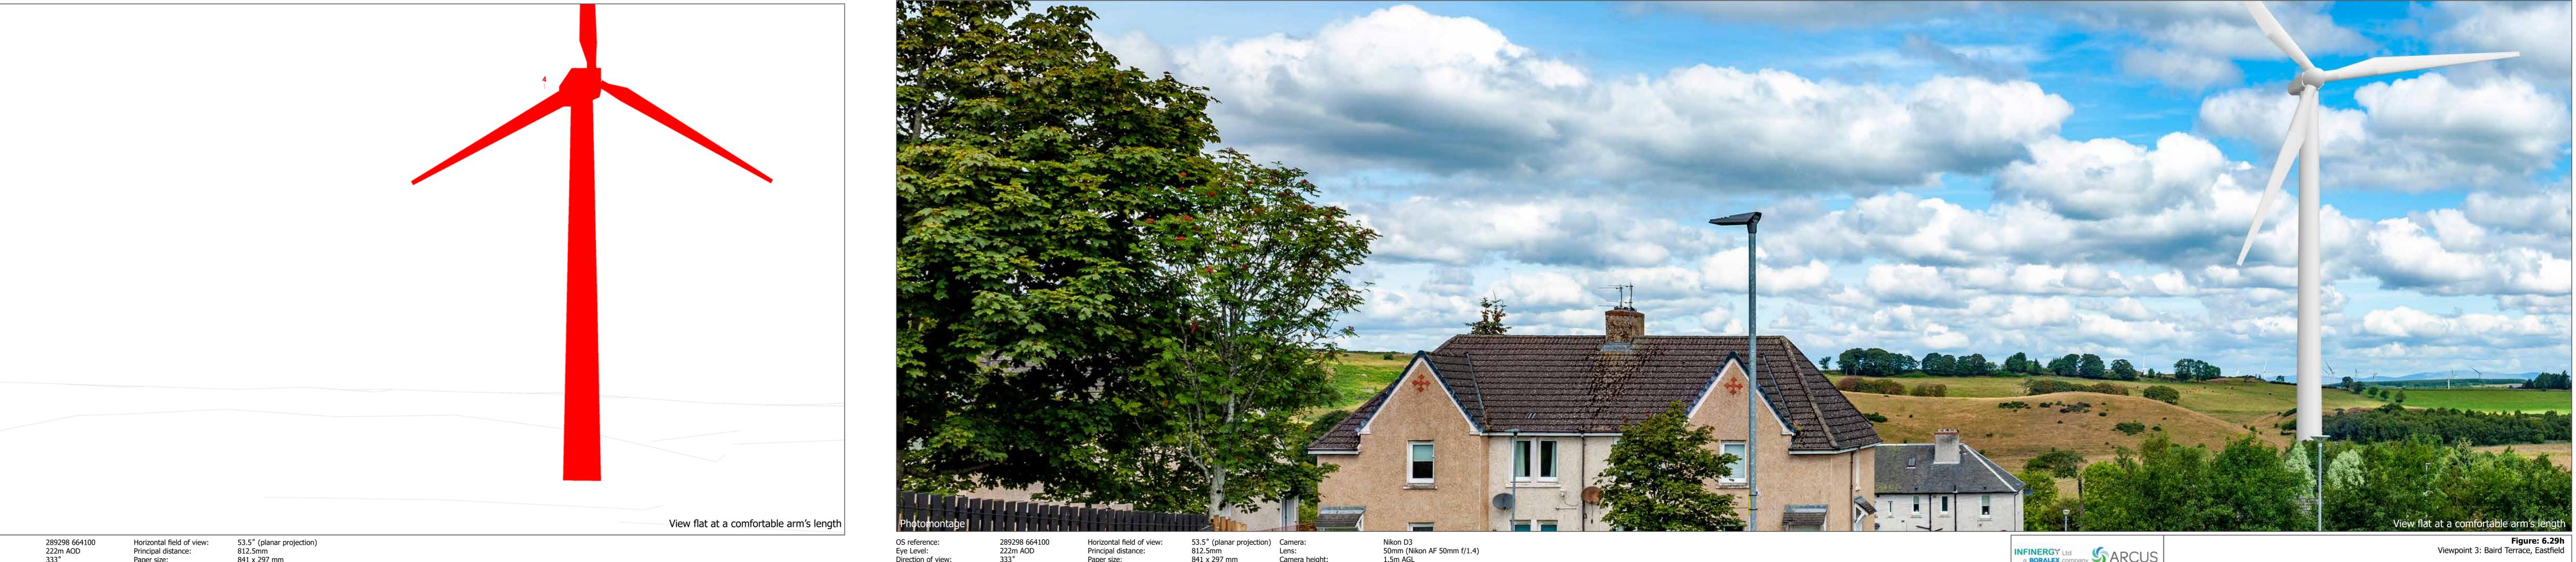

| Figure: 6.29g |  |
|---------------|--|
| Wireline      |  |
|               |  |
|               |  |

Viewpoint 3: Baird Terrace, Eastfield

Torrance Wind Farm Extension II Environmental Impact Assessment Report (EIAR)

53.5° (planar projection) 812.5mm 841 x 297 mm 289298 664100 222m AOD 333° Horizontal field of view: Principal distance: Paper size:841 x 297 mmCorrect printed image size:820 x 260 mm

Eye Level: Direction of view: Distance to Development:

0.59km

Horizontal field of view:53.5° (planar projectio'Principal distance:812.5mmPaper size:841 x 297 mmCorrect printed image size:820 x 260 mm

on) Camera: Lens: Camera height: Date and time:

Nikon D3 50mm (Nikon AF 50mm f/1.4) 1.5m AGL 27/07/2022 11:53