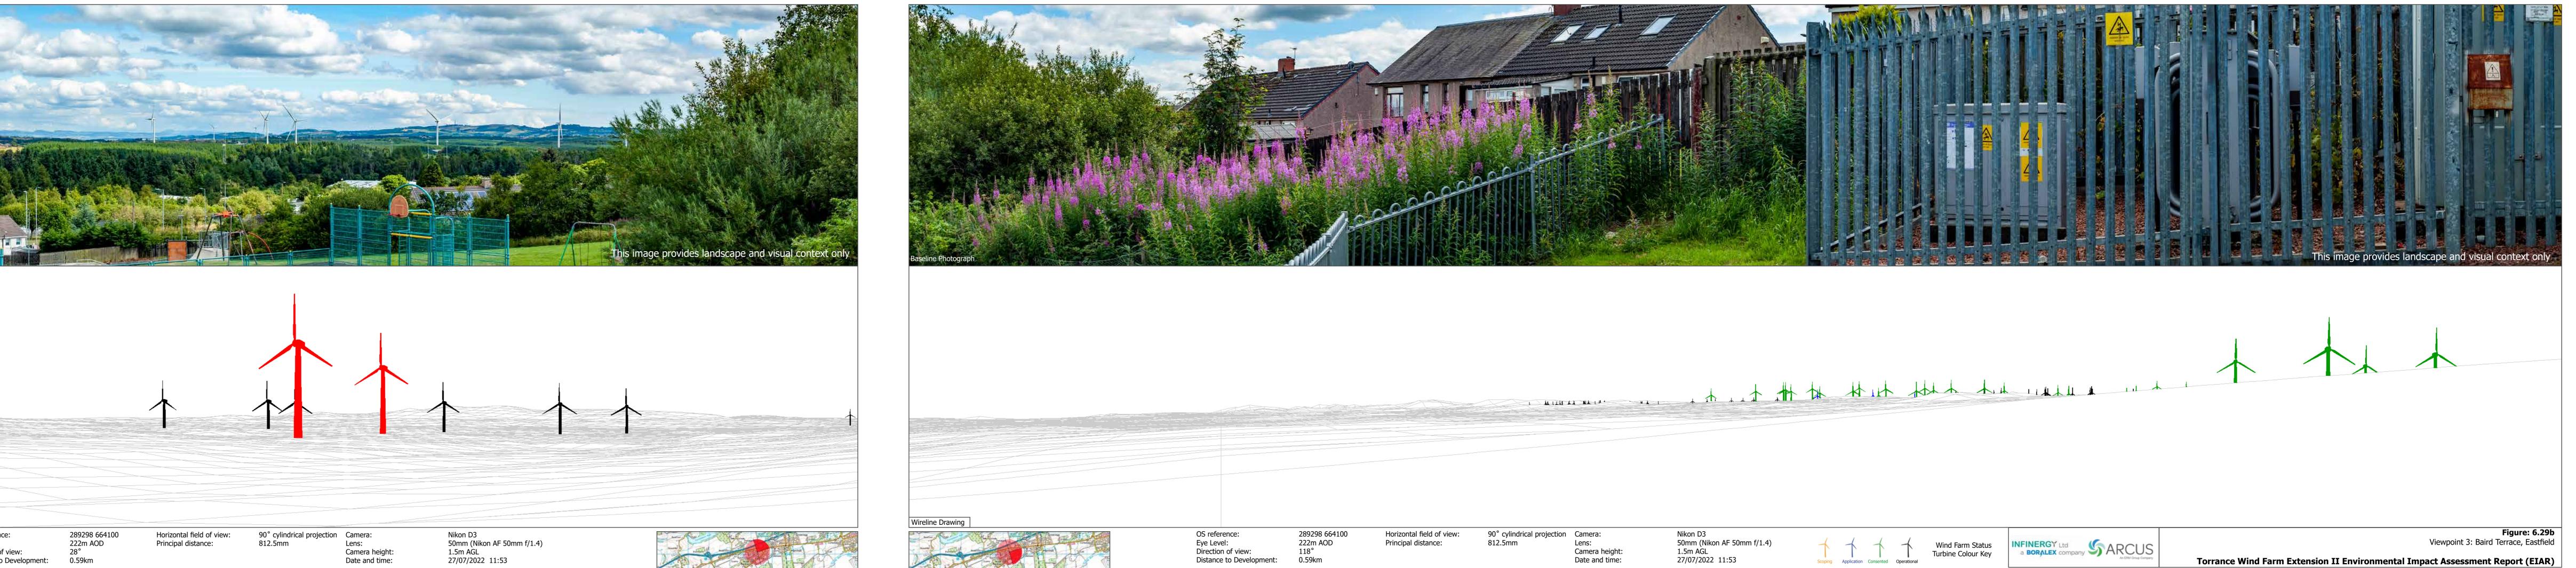

| Baeline Photograph                                                                                                                                                    | <image/> |            |                                                   |                                 | <image/>                                                 |
|-----------------------------------------------------------------------------------------------------------------------------------------------------------------------|----------|------------|---------------------------------------------------|---------------------------------|----------------------------------------------------------|
|                                                                                                                                                                       | 大林 林林    | *. *.      |                                                   |                                 |                                                          |
| Wireline Drawing - Proposed Torrance Extension II         Figure: 6.29a         Viewpoint 3: Baird Terrace, Eastfield         Torrance Wind Farm Extension II Environ |          | ort (EIAR) | pany Scarcus<br>An DIM Group Company Wind<br>Turb | d Farm Status<br>ine Colour Key | $ \begin{array}{c}                                     $ |