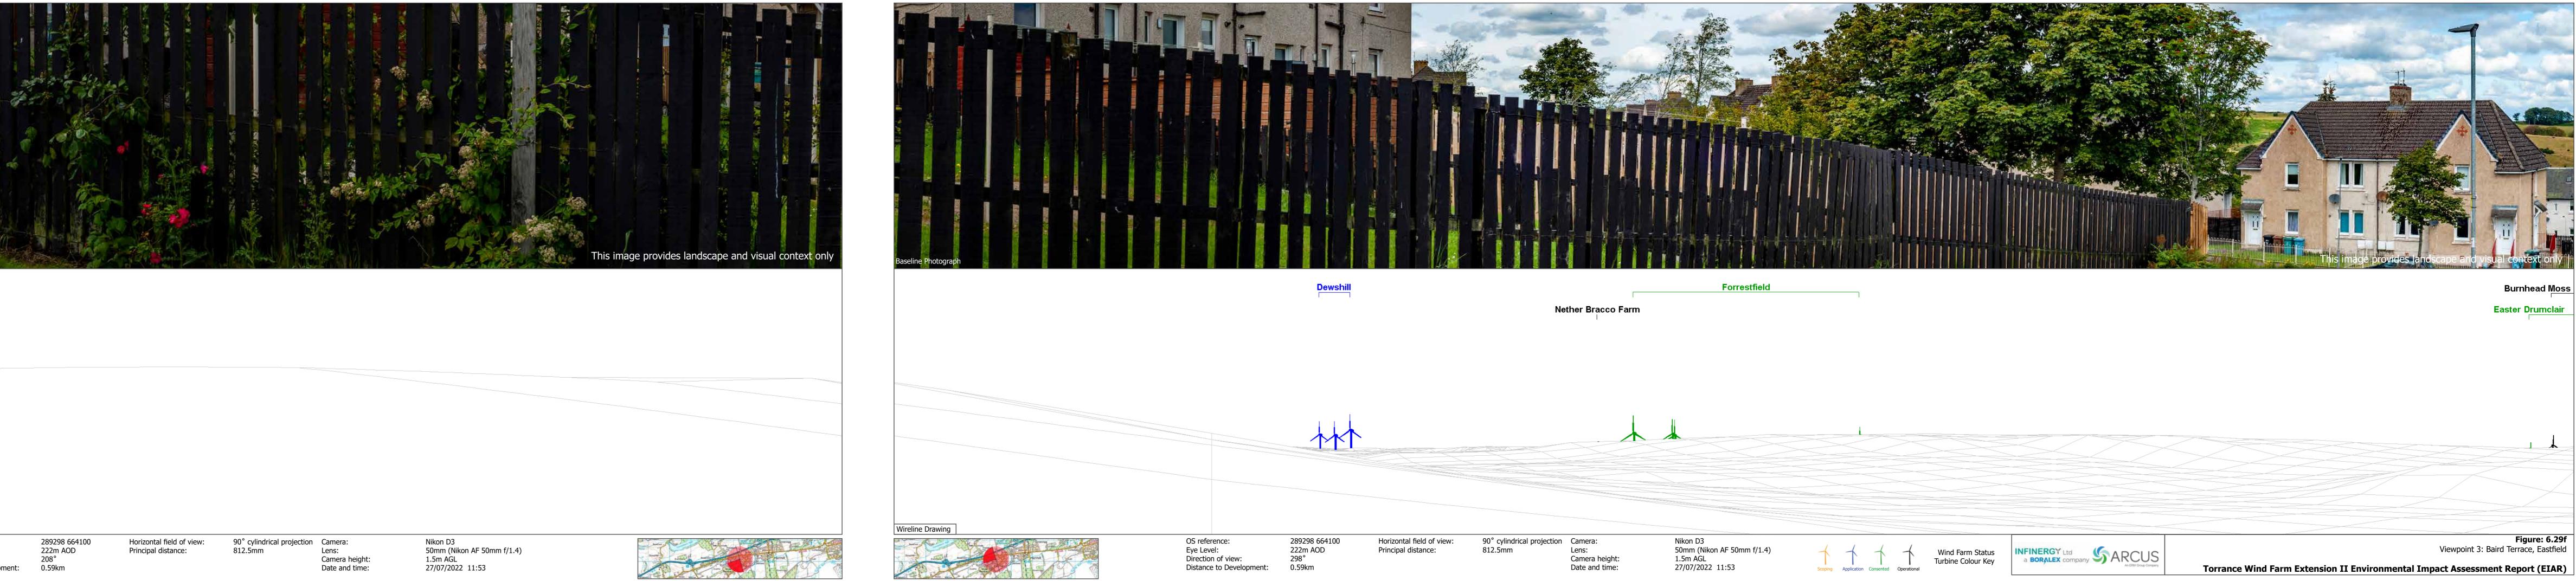

| Baeline Photograph                                                                                                                                                    | <image/> |            |                                                   |                                 | <image/>                                                 |
|-----------------------------------------------------------------------------------------------------------------------------------------------------------------------|----------|------------|---------------------------------------------------|---------------------------------|----------------------------------------------------------|
|                                                                                                                                                                       | 大林 林林    | *. *.      |                                                   |                                 |                                                          |
| Wireline Drawing - Proposed Torrance Extension II         Figure: 6.29a         Viewpoint 3: Baird Terrace, Eastfield         Torrance Wind Farm Extension II Environ |          | ort (EIAR) | pany Scarcus<br>An DIM Group Company Wind<br>Turb | d Farm Status<br>ine Colour Key | $ \begin{array}{c}                                     $ |