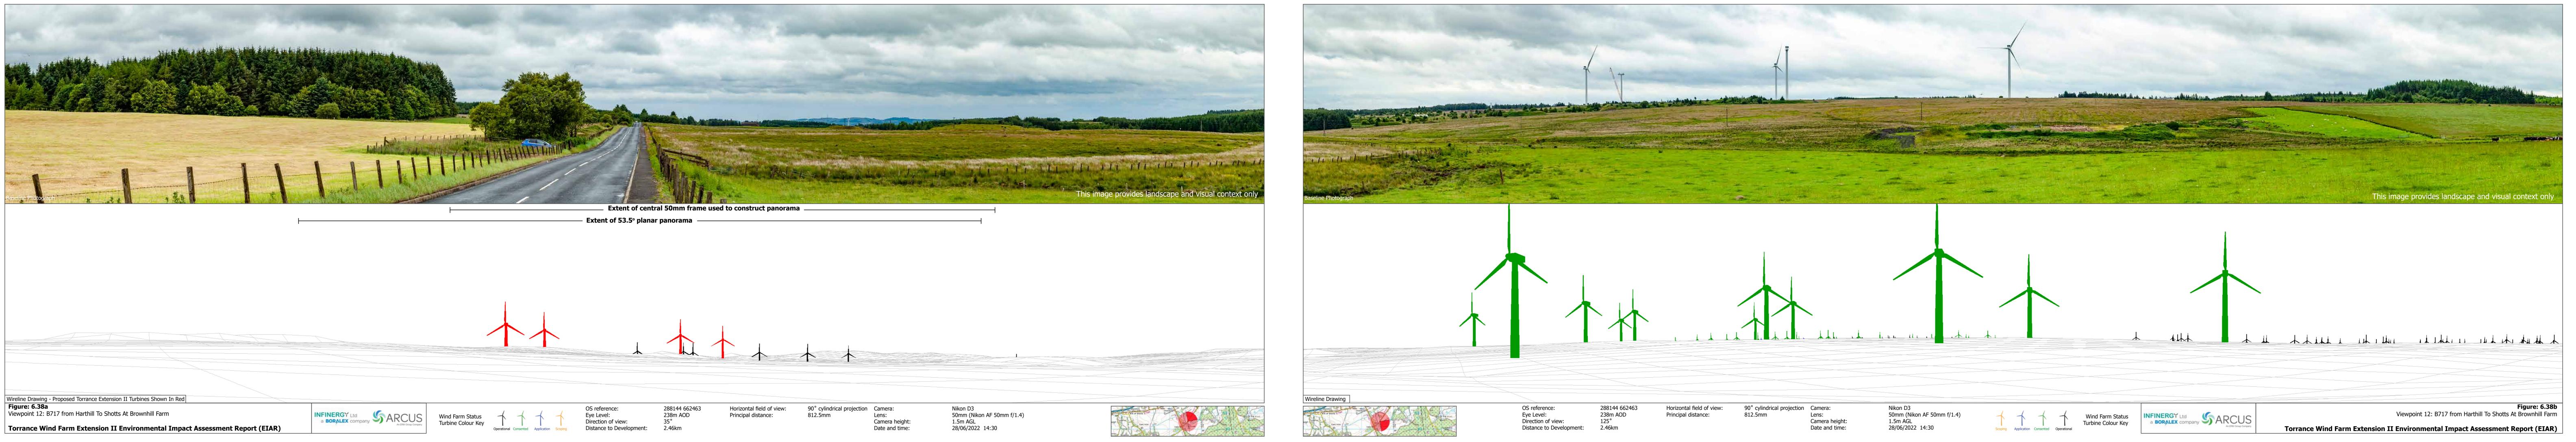

|                                                                                                                                            |                                           |                                                                                      | I                                                                         |
|--------------------------------------------------------------------------------------------------------------------------------------------|-------------------------------------------|--------------------------------------------------------------------------------------|---------------------------------------------------------------------------|
|                                                                                                                                            |                                           |                                                                                      |                                                                           |
|                                                                                                                                            |                                           |                                                                                      |                                                                           |
|                                                                                                                                            |                                           |                                                                                      |                                                                           |
|                                                                                                                                            |                                           |                                                                                      |                                                                           |
|                                                                                                                                            |                                           |                                                                                      |                                                                           |
| Wireline Drawing - Proposed Torrance Extension II Turbines Shown In Red         Figure: 6.38c                                              |                                           |                                                                                      |                                                                           |
| Viewpoint 12: B717 from Harthill To Shotts At Brownhill Farm Torrance Wind Farm Extension II Environmental Impact Assessment Report (EIAR) | INFINERGY Ltd<br>a BORALEX company SARCUS | Wind Farm Status<br>Turbine Colour Key $4$ Operational Consented Application Scoping | OS reference:<br>Eye Level:<br>Direction of view:<br>Distance to Developm |

## OS reference: Eye Level: Direction of view: Distance to Development:

288144 662463 238m AOD 2.46km

Horizontal field of view:53.5° (planar projection)Camera:Principal distance:812.5mmLens:Paper size:841 x 297 mmCamera height:Correct printed image size:820 x 260 mmDate and time:

Nikon D3 50mm (Nikon AF 50mm f/1.4) 1.5m AGL 28/06/2022 14:30

Figure: 6.38h Viewpoint 12: B717 from Harthill To Shotts At Brownhill Farm

Torrance Wind Farm Extension II Environmental Impact Assessment Report (EIAR)