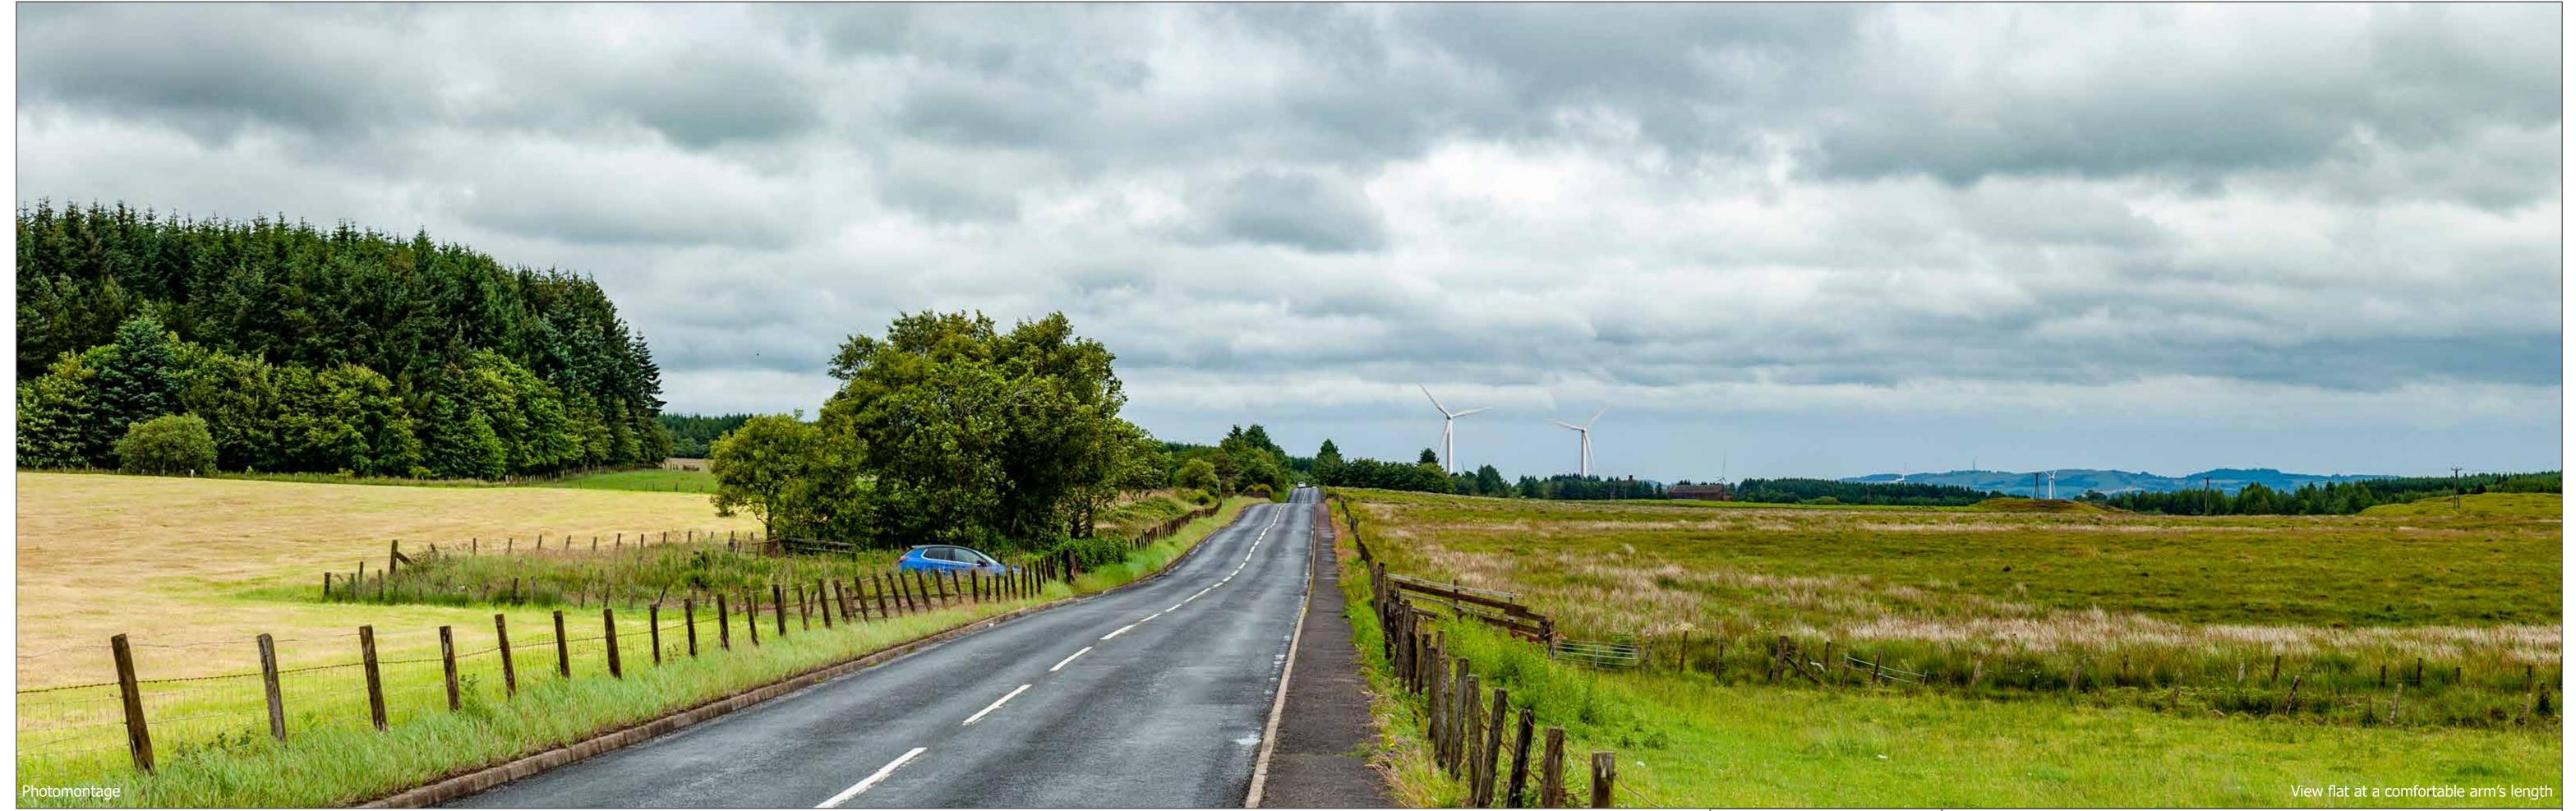

Nikon D3 50mm (Nikon AF 50mm f/1.4) 1.5m AGL 28/06/2022 14:30

Figure: 6.38h Viewpoint 12: B717 from Harthill To Shotts At Brownhill Farm

Torrance Wind Farm Extension II Environmental Impact Assessment Report (EIAR)