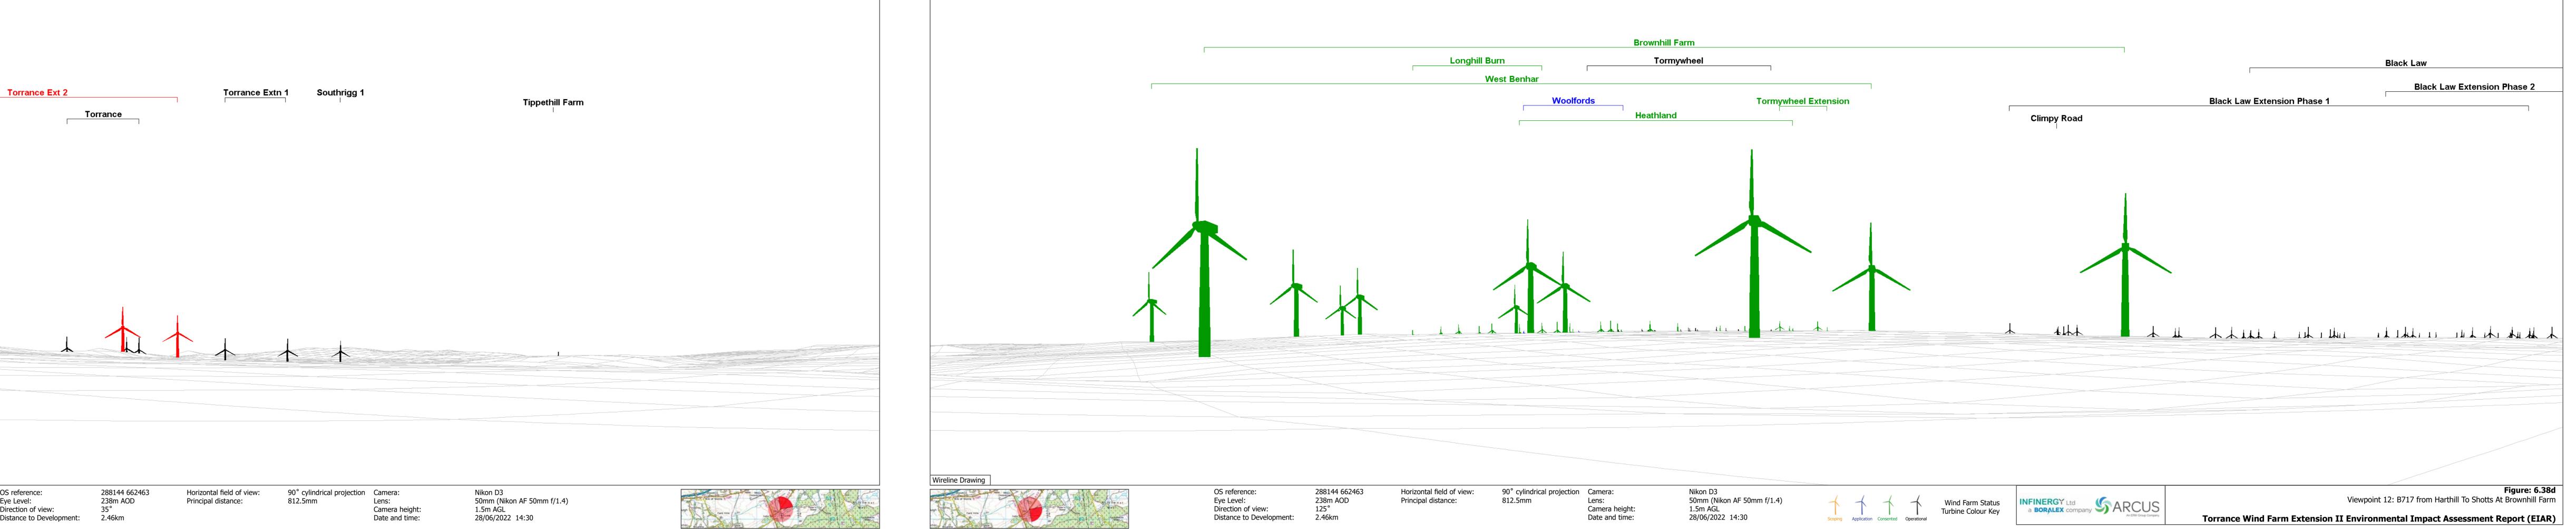

|                                                                                                                                            |                                           |                                                                                      | I                                                                         |
|--------------------------------------------------------------------------------------------------------------------------------------------|-------------------------------------------|--------------------------------------------------------------------------------------|---------------------------------------------------------------------------|
|                                                                                                                                            |                                           |                                                                                      |                                                                           |
|                                                                                                                                            |                                           |                                                                                      |                                                                           |
|                                                                                                                                            |                                           |                                                                                      |                                                                           |
|                                                                                                                                            |                                           |                                                                                      |                                                                           |
|                                                                                                                                            |                                           |                                                                                      |                                                                           |
| Wireline Drawing - Proposed Torrance Extension II Turbines Shown In Red         Figure: 6.38c                                              |                                           |                                                                                      |                                                                           |
| Viewpoint 12: B717 from Harthill To Shotts At Brownhill Farm Torrance Wind Farm Extension II Environmental Impact Assessment Report (EIAR) | INFINERGY Ltd<br>a BORALEX company SARCUS | Wind Farm Status<br>Turbine Colour Key $4$ Operational Consented Application Scoping | OS reference:<br>Eye Level:<br>Direction of view:<br>Distance to Developm |

## OS reference: Eye Level: Direction of view: Distance to Development:

288144 662463 238m AOD 2.46km

Horizontal field of view:53.5° (planar projection)Camera:Principal distance:812.5mmLens:Paper size:841 x 297 mmCamera height:Correct printed image size:820 x 260 mmDate and time:

Nikon D3 50mm (Nikon AF 50mm f/1.4) 1.5m AGL 28/06/2022 14:30

Figure: 6.38h Viewpoint 12: B717 from Harthill To Shotts At Brownhill Farm

Torrance Wind Farm Extension II Environmental Impact Assessment Report (EIAR)