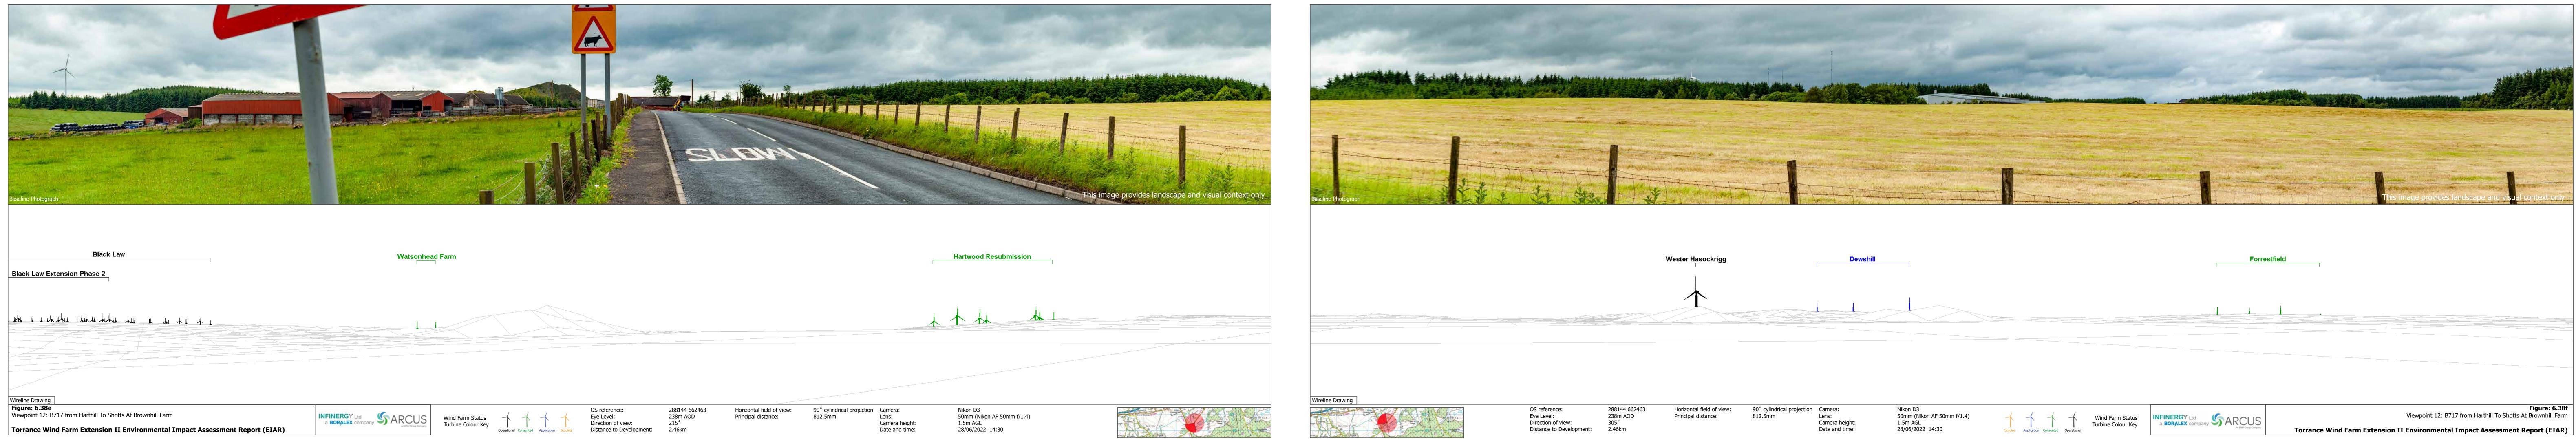

|                                                                                                                                            |                                           |                                                                                      | I                                                                         |
|--------------------------------------------------------------------------------------------------------------------------------------------|-------------------------------------------|--------------------------------------------------------------------------------------|---------------------------------------------------------------------------|
|                                                                                                                                            |                                           |                                                                                      |                                                                           |
|                                                                                                                                            |                                           |                                                                                      |                                                                           |
|                                                                                                                                            |                                           |                                                                                      |                                                                           |
|                                                                                                                                            |                                           |                                                                                      |                                                                           |
|                                                                                                                                            |                                           |                                                                                      |                                                                           |
| Wireline Drawing - Proposed Torrance Extension II Turbines Shown In Red         Figure: 6.38c                                              |                                           |                                                                                      |                                                                           |
| Viewpoint 12: B717 from Harthill To Shotts At Brownhill Farm Torrance Wind Farm Extension II Environmental Impact Assessment Report (EIAR) | INFINERGY Ltd<br>a BORALEX company SARCUS | Wind Farm Status<br>Turbine Colour Key $4$ Operational Consented Application Scoping | OS reference:<br>Eye Level:<br>Direction of view:<br>Distance to Developm |

## OS reference: Eye Level: Direction of view: Distance to Development:

288144 662463 238m AOD 2.46km

Horizontal field of view:53.5° (planar projection)Camera:Principal distance:812.5mmLens:Paper size:841 x 297 mmCamera height:Correct printed image size:820 x 260 mmDate and time:

Nikon D3 50mm (Nikon AF 50mm f/1.4) 1.5m AGL 28/06/2022 14:30

Figure: 6.38h Viewpoint 12: B717 from Harthill To Shotts At Brownhill Farm

Torrance Wind Farm Extension II Environmental Impact Assessment Report (EIAR)