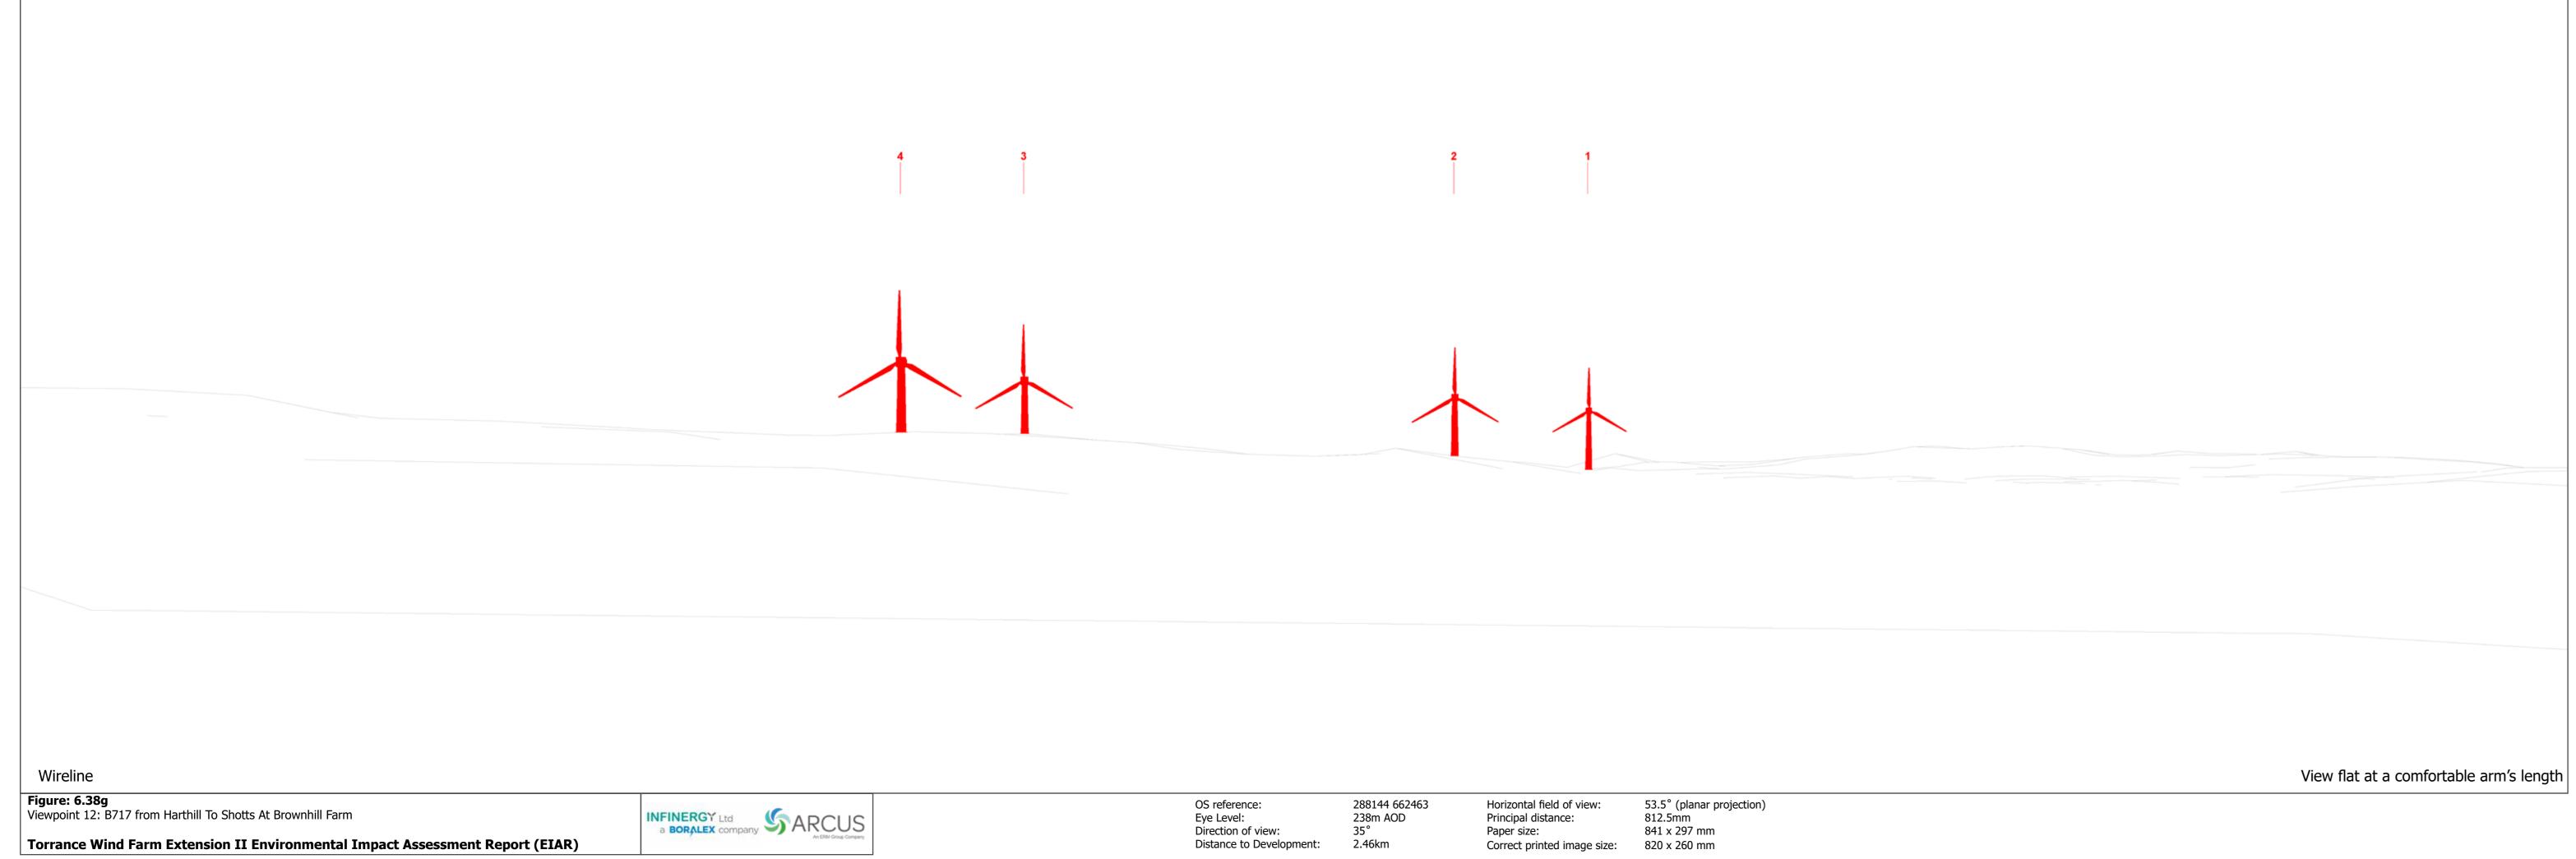

|                                                                                                                                            |                                           |                                                                                      | I                                                                         |
|--------------------------------------------------------------------------------------------------------------------------------------------|-------------------------------------------|--------------------------------------------------------------------------------------|---------------------------------------------------------------------------|
|                                                                                                                                            |                                           |                                                                                      |                                                                           |
|                                                                                                                                            |                                           |                                                                                      |                                                                           |
|                                                                                                                                            |                                           |                                                                                      |                                                                           |
|                                                                                                                                            |                                           |                                                                                      |                                                                           |
|                                                                                                                                            |                                           |                                                                                      |                                                                           |
| Wireline Drawing - Proposed Torrance Extension II Turbines Shown In Red         Figure: 6.38c                                              |                                           |                                                                                      |                                                                           |
| Viewpoint 12: B717 from Harthill To Shotts At Brownhill Farm Torrance Wind Farm Extension II Environmental Impact Assessment Report (EIAR) | INFINERGY Ltd<br>a BORALEX company SARCUS | Wind Farm Status<br>Turbine Colour Key $4$ Operational Consented Application Scoping | OS reference:<br>Eye Level:<br>Direction of view:<br>Distance to Developm |

## OS reference: Eye Level: Direction of view: Distance to Development:

288144 662463 238m AOD 2.46km

Horizontal field of view:53.5° (planar projection)Camera:Principal distance:812.5mmLens:Paper size:841 x 297 mmCamera height:Correct printed image size:820 x 260 mmDate and time: