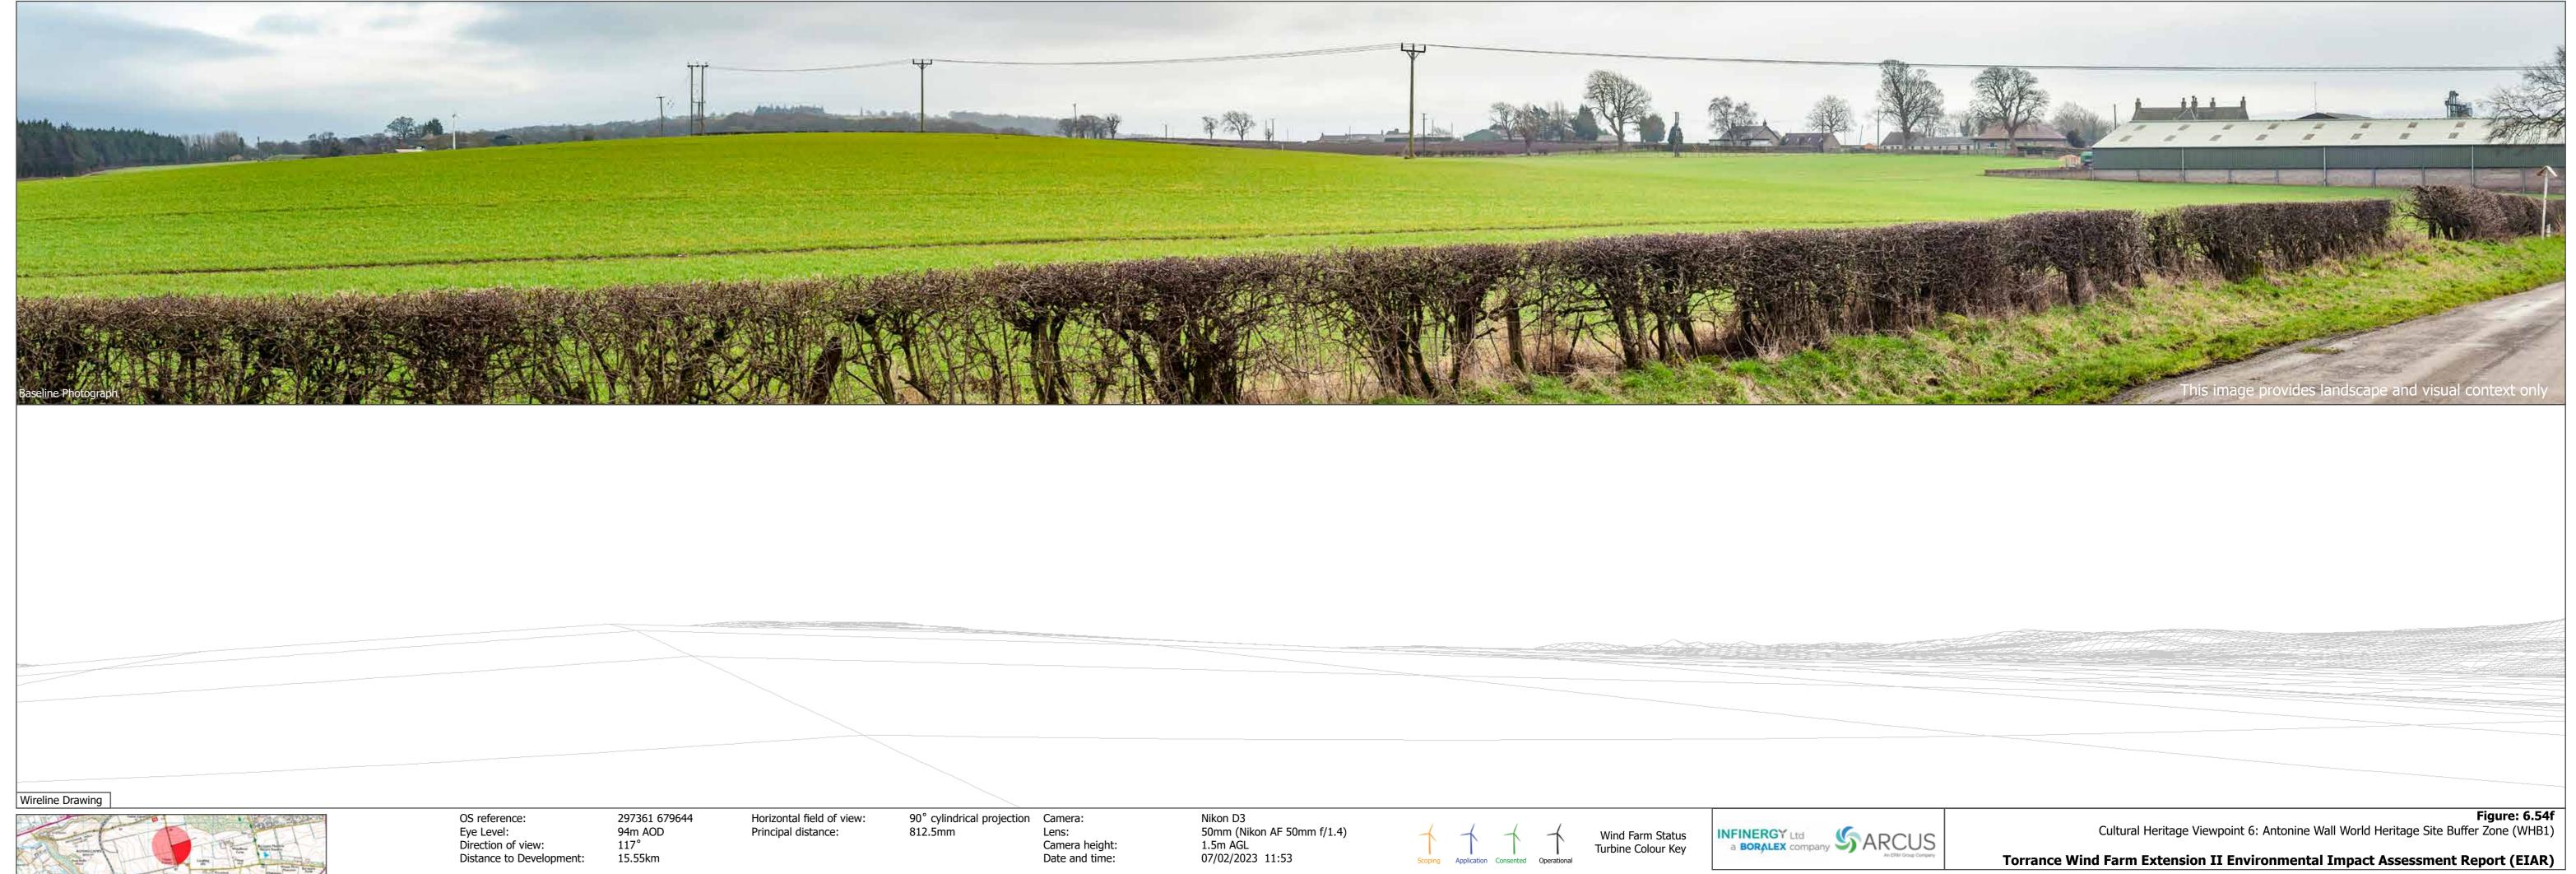

## Wireline Drawing

OS reference:297361 67Eye Level:94m AODDirection of view:297°Distance to Development:15.55km 297361 679644 94m AOD 297°

Horizontal field of view: Principal distance:

90° cylindrical projection 812.5mm

Tulliallan Concrete Works

Horizontal field of view: Principal distance:

90° cylindrical projection Camera: 812.5mm Lens: Camera height: Date and time:

Nikon D3 50mm (Nikon AF 50mm f/1.4) 1.5m AGL 07/02/2023 11:53

Torrance Wind Farm Extension II Environmental sment Report (EIAR)

| Cultural Heritage Viewpoint 6: Antonine Wall World Heritage Site Buffer Zone (WHB1)<br>Torrance Wind Farm Extension II Environmental Impact Assessment Report (EIAR) | INFINERGY Ltd<br>a BORALEX company | Eye Level:<br>Direction of view:<br>Distance to Develop |
|----------------------------------------------------------------------------------------------------------------------------------------------------------------------|------------------------------------|---------------------------------------------------------|
| Wireline<br>Figure: 6.54g                                                                                                                                            |                                    | OS reference:                                           |
|                                                                                                                                                                      |                                    |                                                         |
|                                                                                                                                                                      |                                    |                                                         |
|                                                                                                                                                                      |                                    |                                                         |
|                                                                                                                                                                      |                                    |                                                         |
|                                                                                                                                                                      |                                    |                                                         |
|                                                                                                                                                                      |                                    |                                                         |
|                                                                                                                                                                      |                                    |                                                         |
|                                                                                                                                                                      |                                    | + $+$                                                   |
|                                                                                                                                                                      |                                    |                                                         |
|                                                                                                                                                                      |                                    |                                                         |
|                                                                                                                                                                      |                                    |                                                         |
|                                                                                                                                                                      |                                    |                                                         |
|                                                                                                                                                                      |                                    |                                                         |
|                                                                                                                                                                      |                                    |                                                         |