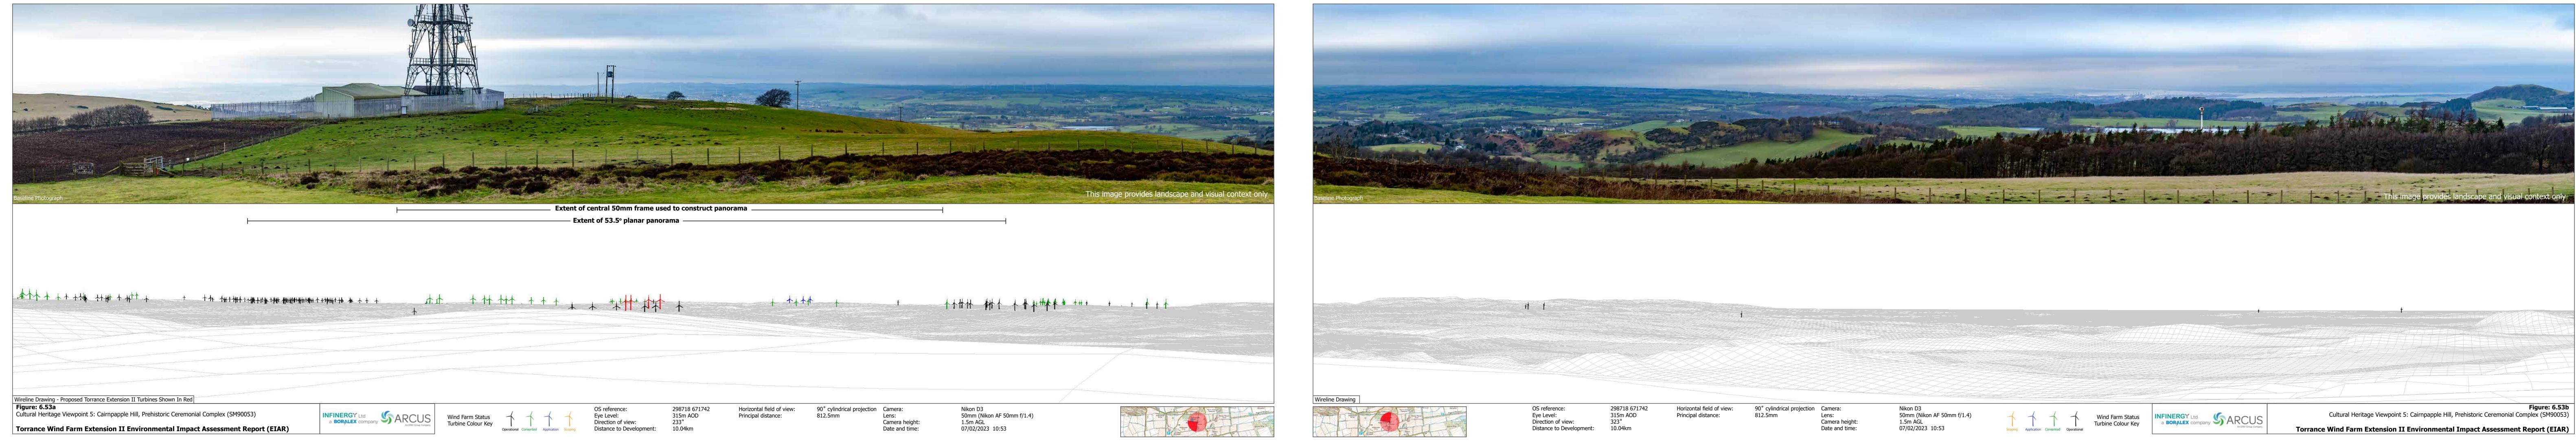

**Torrance Wind Farm Extension I** 

| Figure: 6.53e<br>Cultural Heritage Viewpoint 5: Cairnpapple Hill, Prehistoric Ceremonial Complex (SM90053)<br>Torrance Wind Farm Extension II Environmental Impact Assessment Report (EIAR) | INFINERGY Ltd<br>a BORALEX company | Wind Farm Status<br>Turbine Colour Key | Operational Consented Application Scoping | OS reference:<br>Eye Level:<br>Direction of view:<br>Distance to Developmen |
|---------------------------------------------------------------------------------------------------------------------------------------------------------------------------------------------|------------------------------------|----------------------------------------|-------------------------------------------|-----------------------------------------------------------------------------|
| Wireline Drawing                                                                                                                                                                            |                                    |                                        |                                           |                                                                             |

30° cylindrical projection Camera

298718 671742 315m AOD ent: 10.04km

Horizontal field of view:

Camera heigh Date and time: 50mm (Nikon AF 50mm f/1.4) 1.5m AGL 07/02/2023 10:53

| Vireline Figure: 6539 Vireline Kenyanit 5: Campage Hill, Petholoc, Carenoval Complex (\$19005) VirelineXerva Complex (19005) |  |  |
|------------------------------------------------------------------------------------------------------------------------------|--|--|
|                                                                                                                              |  |  |
|                                                                                                                              |  |  |
|                                                                                                                              |  |  |
|                                                                                                                              |  |  |
|                                                                                                                              |  |  |

Torrance Wind Farm Extension II Environmental Impact Assessment Report (EIAR)

812.5mm 841 x 297 mm rincipal distance: 315m AOD Paper size: Correct printed image size: 820 x 260 mm Distance to Development: 10.04km

OS reference: Eye Level: Direction of view: Distance to Development:

Principal distance:

10.04km

Principal distance:812.5mmPaper size:841 x 297 mmCorrect printed image size:820 x 260 mm

on) Camera: Lens: Camera height: Date and time:

Nikon D3 50mm (Nikon AF 50mm f/1.4) 1.5m AGL 07/02/2023 10:53

Torrance Wind Farm Extension II Environmental Impact Assessment Report (EIAR)

South of Westerglen Farm