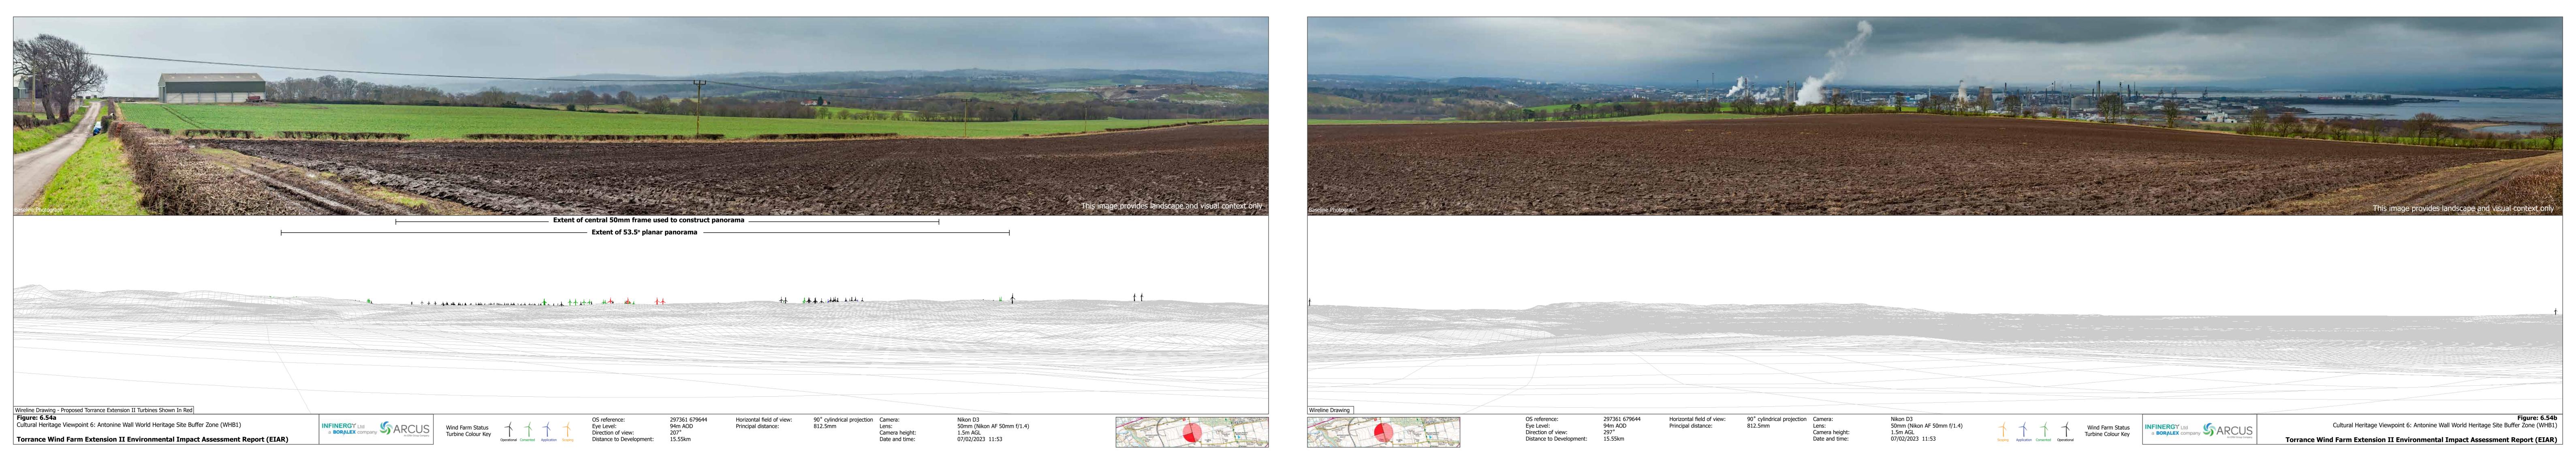

## Wireline Drawing

OS reference:297361 67Eye Level:94m AODDirection of view:297°Distance to Development:15.55km 297361 679644 94m AOD 297°

Horizontal field of view: Principal distance:

90° cylindrical projection 812.5mm

Tulliallan Concrete Works

Horizontal field of view: Principal distance:

90° cylindrical projection Camera: 812.5mm Lens: Camera height: Date and time:

Nikon D3 50mm (Nikon AF 50mm f/1.4) 1.5m AGL 07/02/2023 11:53

Torrance Wind Farm Extension II Environmental sment Report (EIAR)

| Cultural Heritage Viewpoint 6: Antonine Wall World Heritage Site Buffer Zone (WHB1)<br>Torrance Wind Farm Extension II Environmental Impact Assessment Report (EIAR) | INFINERGY Ltd<br>a BORALEX company | Eye Level:<br>Direction of view:<br>Distance to Develop |
|----------------------------------------------------------------------------------------------------------------------------------------------------------------------|------------------------------------|---------------------------------------------------------|
| Wireline<br>Figure: 6.54g                                                                                                                                            |                                    | OS reference:                                           |
|                                                                                                                                                                      |                                    |                                                         |
|                                                                                                                                                                      |                                    |                                                         |
|                                                                                                                                                                      |                                    |                                                         |
|                                                                                                                                                                      |                                    |                                                         |
|                                                                                                                                                                      |                                    |                                                         |
|                                                                                                                                                                      |                                    |                                                         |
|                                                                                                                                                                      |                                    |                                                         |
|                                                                                                                                                                      |                                    | + $+$                                                   |
|                                                                                                                                                                      |                                    |                                                         |
|                                                                                                                                                                      |                                    |                                                         |
|                                                                                                                                                                      |                                    |                                                         |
|                                                                                                                                                                      |                                    |                                                         |
|                                                                                                                                                                      |                                    |                                                         |
|                                                                                                                                                                      |                                    |                                                         |

297361 679644 94m AOD 207° Horizontal field of view:53.5° (planar projection)Principal distance:812.5mmPaper size:841 x 297 mmCorrect printed image size:820 x 260 mm opment: 15.55km

OS reference: Eye Level: Direction of view: Distance to Development:

15.55km

Horizontal field of view:53.5° (planar projectPrincipal distance:812.5mmPaper size:841 x 297 mmCorrect printed image size:820 x 260 mm

n) Camera: Lens: Camera height: Date and time:

Nikon D3 50mm (Nikon AF 50mm f/1.4) 1.5m AGL 07/02/2023 10:53

**Figure: 6.54h** Cultural Heritage Viewpoint 6: Antonine Wall World Heritage Site Buffer Zone (WHB1)

Torrance Wind Farm Extension II Environmental Impact Assessment Report (EIAR)