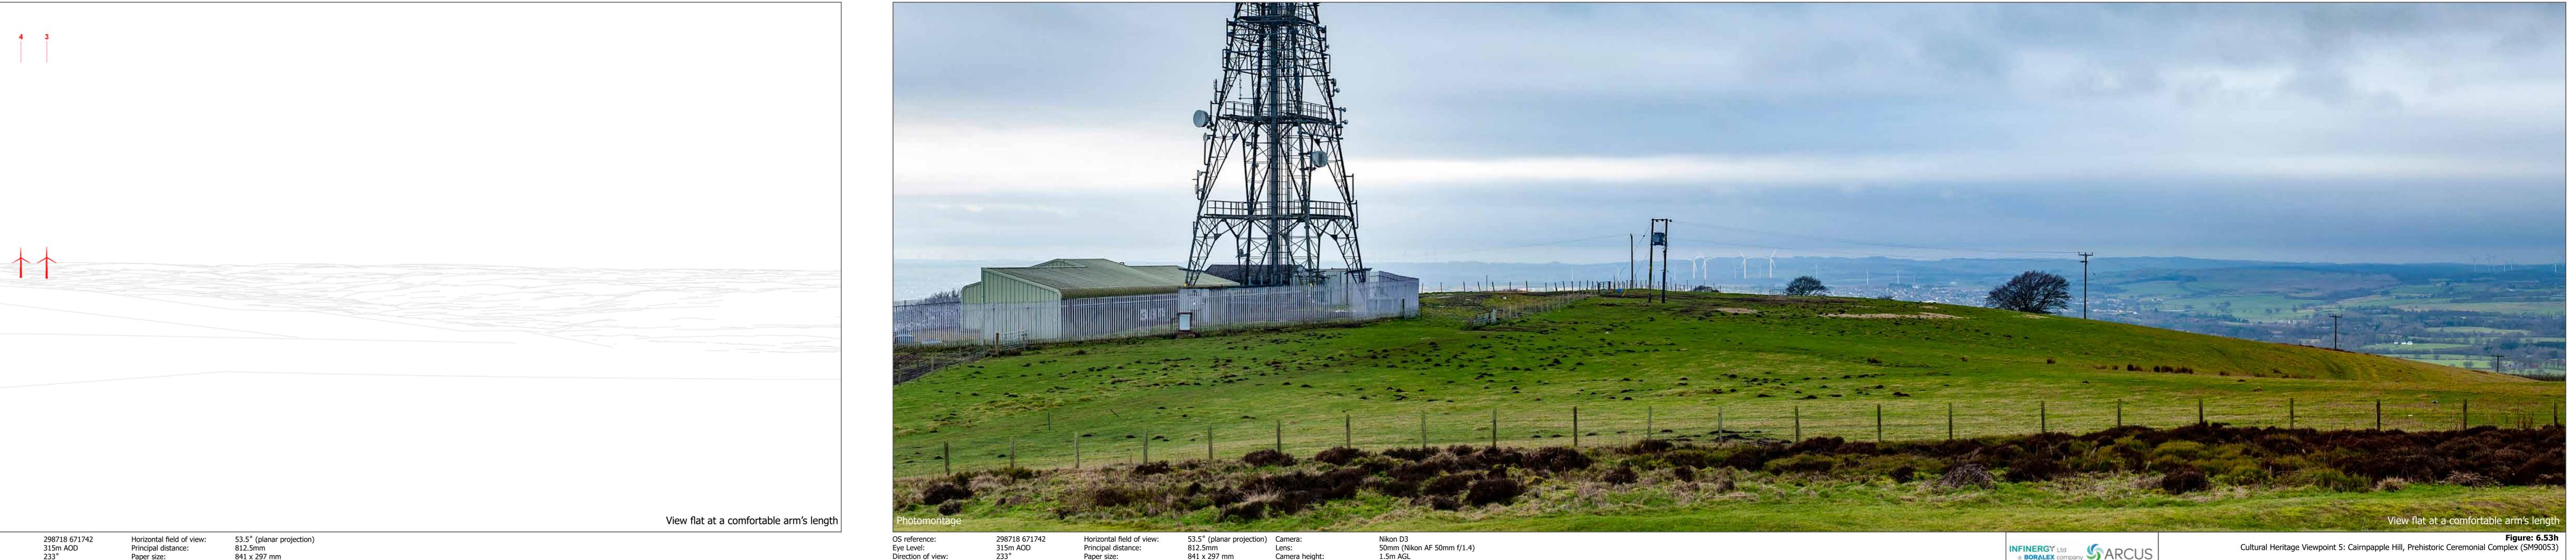

**Torrance Wind Farm Extension I** 

| Figure: 6.53e<br>Cultural Heritage Viewpoint 5: Cairnpapple Hill, Prehistoric Ceremonial Complex (SM90053)<br>Torrance Wind Farm Extension II Environmental Impact Assessment Report (EIAR) | INFINERGY Ltd<br>a BORALEX company | Wind Farm Status<br>Turbine Colour Key | Operational Consented Application Scoping | OS reference:<br>Eye Level:<br>Direction of view:<br>Distance to Developmen |
|---------------------------------------------------------------------------------------------------------------------------------------------------------------------------------------------|------------------------------------|----------------------------------------|-------------------------------------------|-----------------------------------------------------------------------------|
| Wireline Drawing                                                                                                                                                                            |                                    |                                        |                                           |                                                                             |

30° cylindrical projection Camera

298718 671742 315m AOD ent: 10.04km

Horizontal field of view:

Camera heigh Date and time: 50mm (Nikon AF 50mm f/1.4) 1.5m AGL 07/02/2023 10:53

| Vireline Figure: 6539 Vireline Kenyanit 5: Campage Hill, Petholoc, Carenoval Complex (\$19005) VirelineXerva Complex (19005) |  |  |
|------------------------------------------------------------------------------------------------------------------------------|--|--|
|                                                                                                                              |  |  |
|                                                                                                                              |  |  |
|                                                                                                                              |  |  |
|                                                                                                                              |  |  |
|                                                                                                                              |  |  |

Torrance Wind Farm Extension II Environmental Impact Assessment Report (EIAR)

812.5mm 841 x 297 mm rincipal distance: 315m AOD Paper size: Correct printed image size: 820 x 260 mm Distance to Development: 10.04km

OS reference: Eye Level: Direction of view: Distance to Development:

Principal distance:

10.04km

Principal distance:812.5mmPaper size:841 x 297 mmCorrect printed image size:820 x 260 mm

on) Camera: Lens: Camera height: Date and time:

Nikon D3 50mm (Nikon AF 50mm f/1.4) 1.5m AGL 07/02/2023 10:53

Torrance Wind Farm Extension II Environmental Impact Assessment Report (EIAR)

South of Westerglen Farm