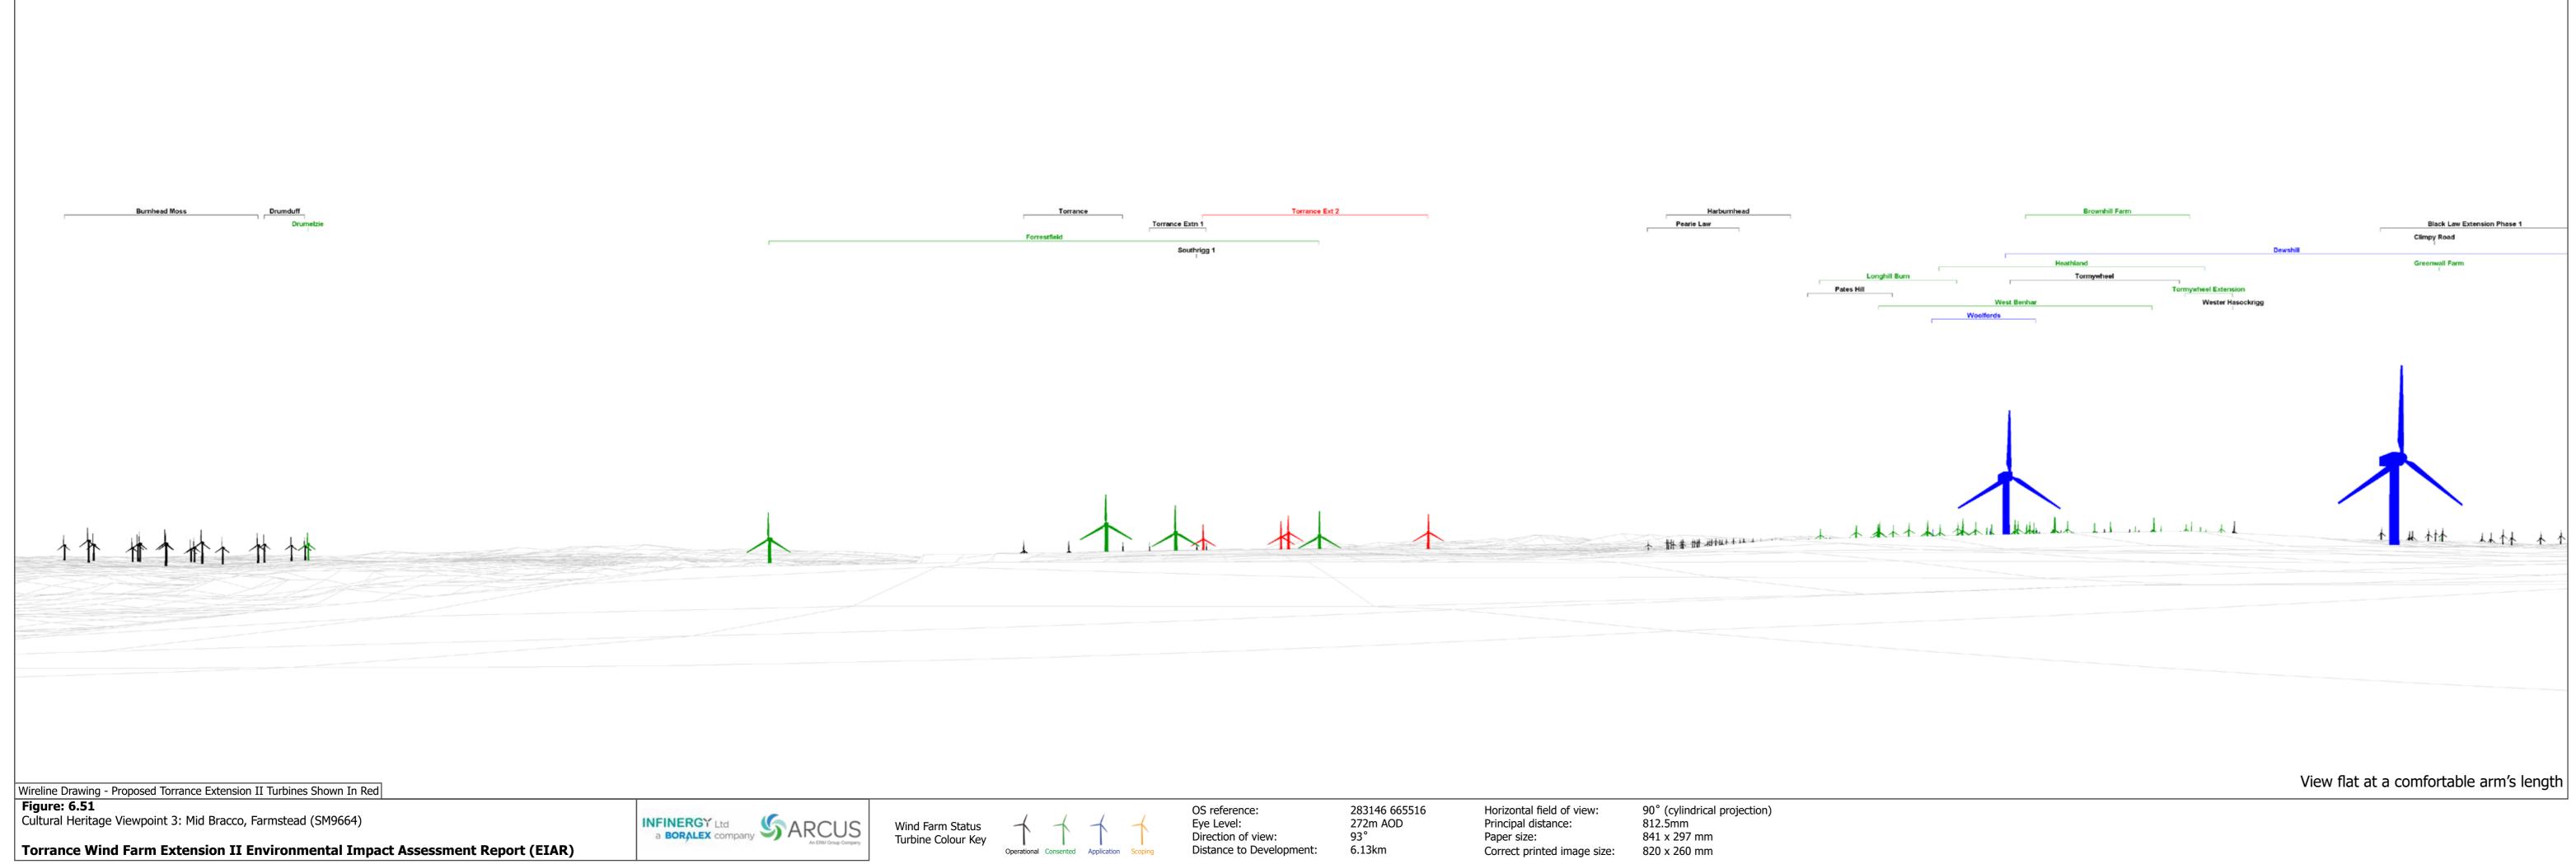

iew:                           | 287°                                  | Paper size:                                                      | 841 x 297 mm                            |  |  |
| Distance to Development:                     | 14.44km                               | Correct printed image size:                                      | 820 x 260 mm                            |  |  |
|                                              |                                       |                                                                  |                                         |  |  |

View flat at a comfortable arm's length

Figure: 6.50 Cultural Heritage Viewpoint 2: Harburn House (Hayfield) (GDL00208)

Torrance Wind Farm Extension II Environmental Impact Assessment Report (EIAR)





Horizontal field of view:90° (cylindrical projection)Principal distance:812.5mmPaper size:841 x 297 mmCorrect printed image size:820 x 260 mm

| Bughtknowes Farm<br>I Heathland                                               |                                             | Greenwall Farm Climpy Roa                                                                      | Black Law Extension Phase 1                                             | Black Law Extension Phase | 2Watsonhead Farm |                      | Torra      |
|-------------------------------------------------------------------------------|---------------------------------------------|------------------------------------------------------------------------------------------------|-------------------------------------------------