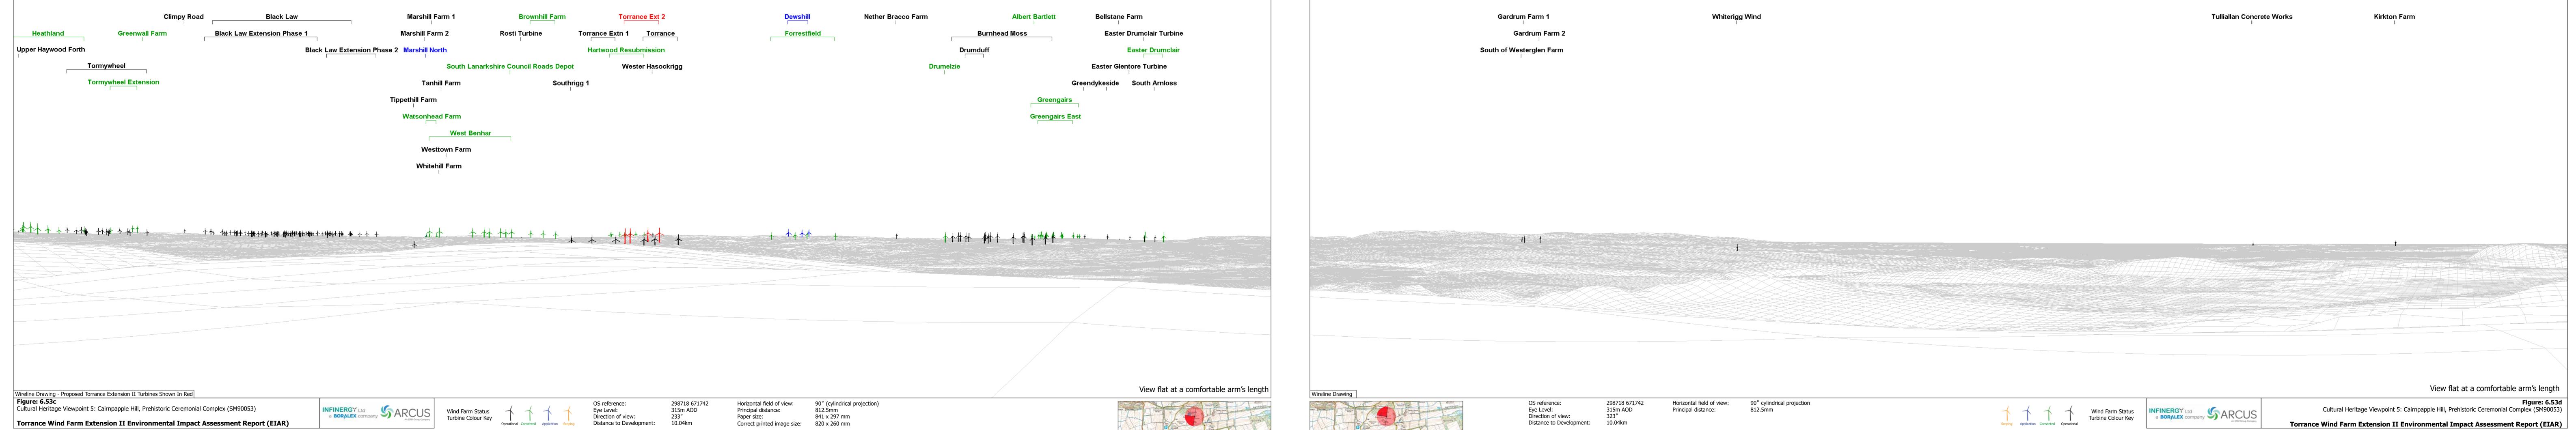

| Bughtknowes Farm<br>I Heathland                                               |                                             | Greenwall Farm Climpy Roa                                                                      | Black Law Extension Phase 1                                             | Black Law Extension Phase | 2Watsonhead Farm |                      | Torra      |
|-------------------------------------------------------------------------------|---------------------------------------------|------------------------------------------------------------------------------------------------|-------------------------------------------------------------------------|---------------------------|------------------|----------------------|------------|
| Upper Haywood Forth                                                           | Tormywheel                                  | neel Extension                                                                                 |                                                                         |                           |                  | Southrigg 1          |            |
|                                                                               |                                             |                                                                                                |                                                                         |                           |                  |                      |            |
|                                                                               |                                             |                                                                                                |                                                                         |                           |                  |                      |            |
|                                                                               |                                             |                                                                                                |                                                                         |                           |                  |                      |            |
|                                                                               |                                             |                                                                                                |                                                                         |                           |                  |                      |            |
| *** * *** +                                                                   | · ** * * * * * * * * * * * * * * * * *      | · * <sup>+†</sup> +                                                                            | 十 查 #對 特殊 计数相数 转移 计相关                                                   |                           | * ++ .+          | ★ ★ <sup>★</sup> ★ ★ | $\uparrow$ |
|                                                                               |                                             |                                                                                                |                                                                         |                           |                  |                      |            |
|                                                                               |                                             |                                                                                                |                                                                         |                           |                  |                      |            |
|                                                                               |                                             |                                                                                                |                                                                         |                           |                  |                      |            |
|                                                                               |                                             |                                                                                                |                                                                         |                           |                  |                      |            |
|                                                                               |                                             |                                                                                                |                                                                         |                           |                  |                      |            |
|                                                                               |                                             |                                                                                                |                                                                         |                           |                  |                      |            |
| Wireline Drawing - Proposed                                                   |                                             |                                                                                                |                                                                         |                           |                  |                      |            |
| OS reference:<br>Eye Level:<br>Direction of view:<br>Distance to Development: | 297441 672447<br>214m AOD<br>225°<br>9.56km | Horizontal field of view:<br>Principal distance:<br>Paper size:<br>Correct printed image size: | 90° (cylindrical projection)<br>812.5mm<br>841 x 297 mm<br>820 x 260 mm |                           |                  |                      |            |

**Torrance Wind Farm Extension I** 

| Figure: 6.53e<br>Cultural Heritage Viewpoint 5: Cairnpapple Hill, Prehistoric Ceremonial Complex (SM90053)<br>Torrance Wind Farm Extension II Environmental Impact Assessment Report (EIAR) | INFINERGY Ltd<br>a BORALEX company | Wind Farm Status<br>Turbine Colour Key | Operational Consented Application Scoping | OS reference:<br>Eye Level:<br>Direction of view:<br>Distance to Developmen |
|---------------------------------------------------------------------------------------------------------------------------------------------------------------------------------------------|------------------------------------|----------------------------------------|-------------------------------------------|-----------------------------------------------------------------------------|
| Wireline Drawing                                                                                                                                                                            |                                    |                                        |                                           |                                                                             |