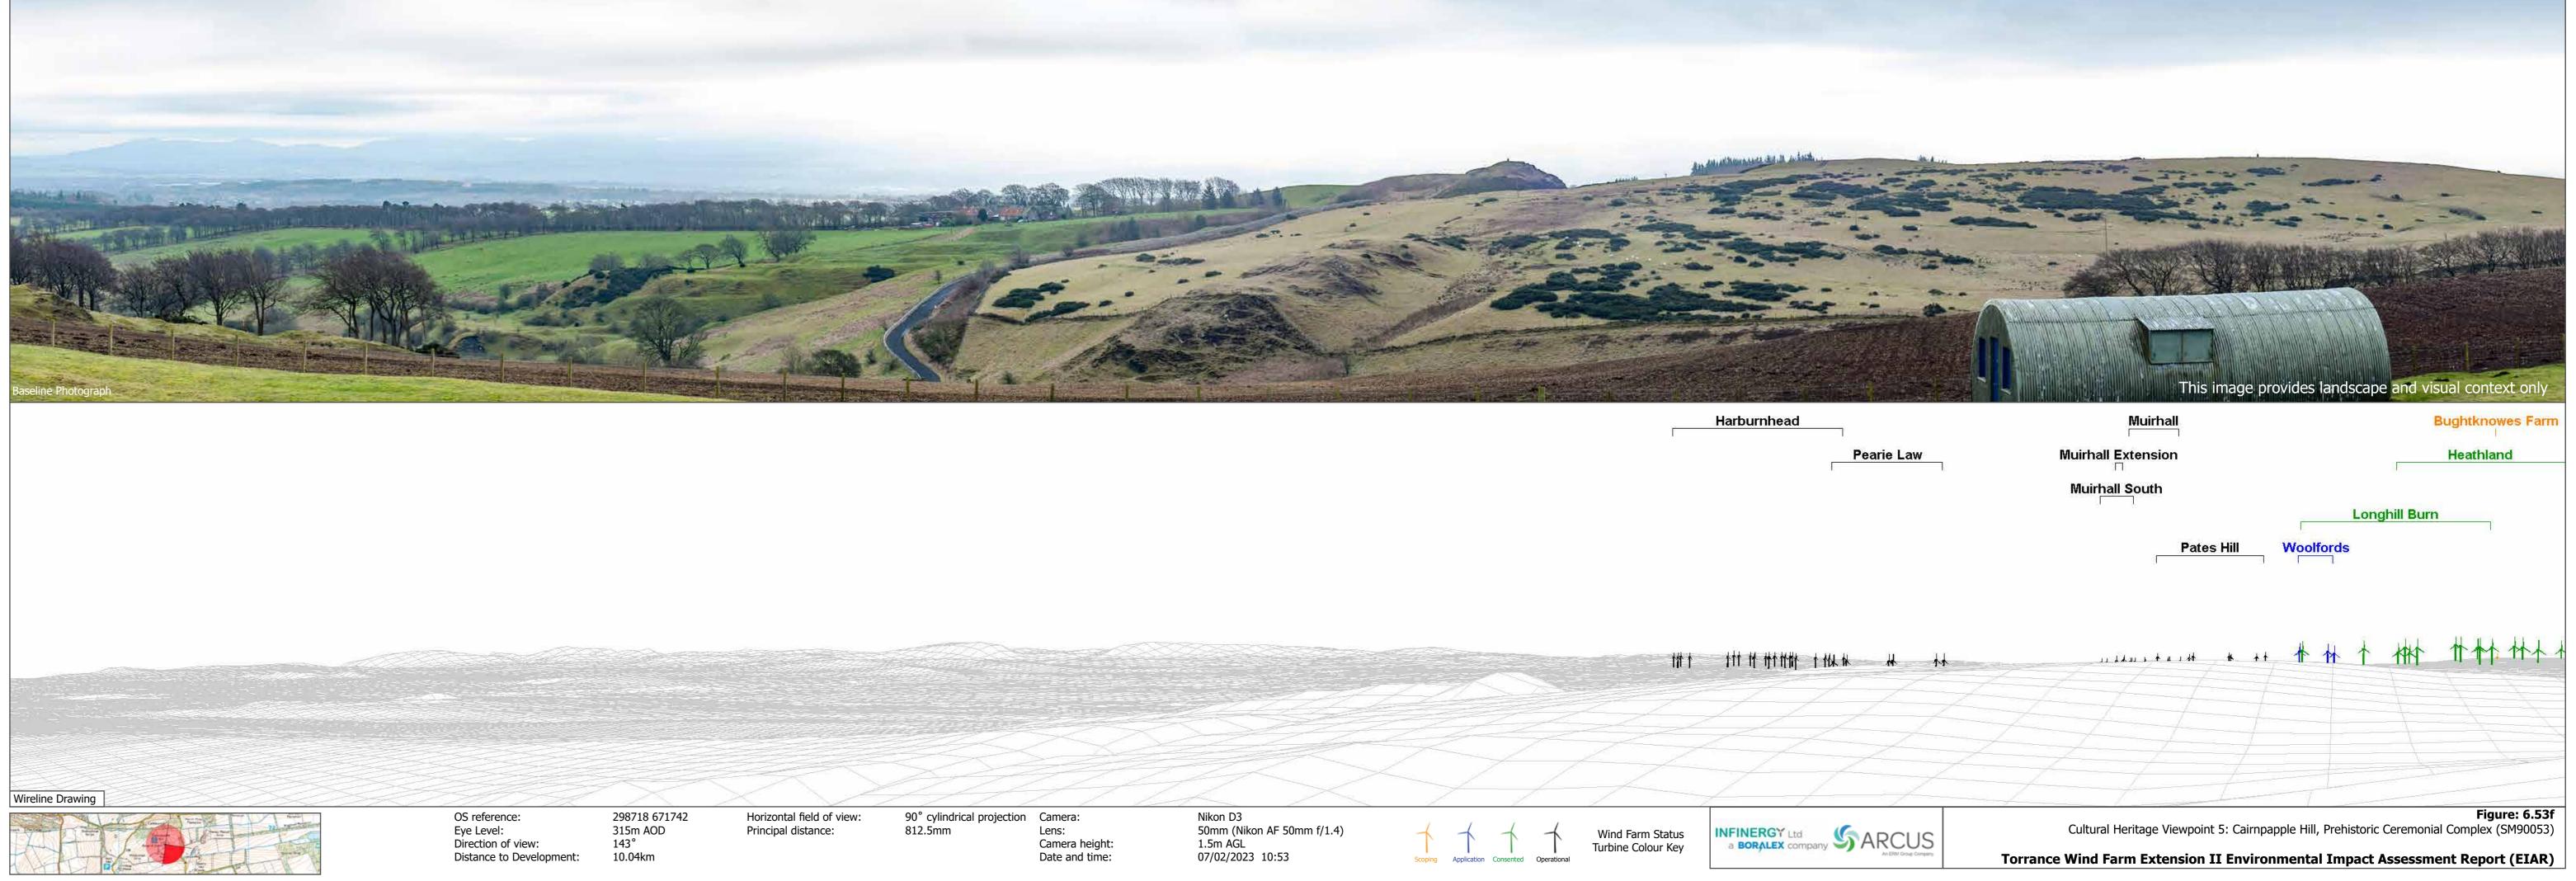

View flat at a comfortable arm's length

Horizontal field of view:90° (cylindrical projection)Principal distance:812.5mmPaper size:841 x 297 mmCorrect printed image size:820 x 260 mm

|                                              | Heathland                             | Longhill Burn                                                    |                                         |  |  |
|----------------------------------------------|---------------------------------------|------------------------------------------------------------------|-----------------------------------------|--|--|
| Pates H                                      | · · · · · · · · · · · · · · · · · · · | Longnill Burn                                                    | _                                       |  |  |
| Woolfords                                    | Pearie Law                            | Tormywheel                                                       |                                         |  |  |
|                                              | Tormywheel                            |                                                                  |                                         |  |  |
|                                              |                                       |                                                                  |                                         |  |  |
|                                              |                                       |                                                                  |                                         |  |  |
|                                              |                                       |                                                                  |                                         |  |  |
|                                              |                                       |                                                                  |                                         |  |  |
|                                              |                                       |                                                                  |                                         |  |  |
|                                              |                                       |                                                                  |                                         |  |  |
|                                              |                                       |                                                                  |                                         |  |  |
| l                                            |                                       |                                                                  |                                         |  |  |
|                                              |                                       |                                                                  |                                         |  |  |
|                                              |                                       |                                                                  |                                         |  |  |
|                                              |                                       |                                                                  |                                         |  |  |
|                                              |                                       |                                                                  | 1                                       |  |  |
|                                              |                                       |                                                                  | ×                                       |  |  |
|                                              |                                       |                                                                  |                                         |  |  |
|                                              |                                       |                                                                  |                                         |  |  |
|                                              |                                       |                                                                  |                                         |  |  |
|                                              |                                       |                                                                  |                                         |  |  |
|                                              |                                       |                                                                  |                                         |  |  |
|                                              |                                       |                                                                  |                                         |  |  |
|                                              |                                       |                                                                  |                                         |  |  |
|                                              |                                       |                                                                  |                                         |  |  |
|                                              |                                       |                                                                  |                                         |  |  |
|                                              |                                       |                                                                  |                                         |  |  |
|                                              |                                       |                                                                  |                                         |  |  |
|                                              |                                       |                                                                  |                                         |  |  |
|                                              |                                       |                                                                  |                                         |  |  |
| Mirolino Drowing The Pro-                    | nocod Turbinos Mould No               | t Ro Viciblo From This Location Due                              | To Landform Screening                   |  |  |
| Wireline Drawing - The Prop<br>OS reference: | 304463 660755                         | t Be Visible From This Location Due<br>Horizontal field of view: | â                                       |  |  |
| ye Level:                                    | 239m AOD                              | Principal distance:                                              | 90° (cylindrical projection)<br>812.5mm |  |  |
| Direction of view:                           | 287°                                  | Paper size:                                                      | 841 x 297 mm                            |  |  |
| Distance to Development:                     | 14.44km                               | Correct printed image size:                                      | 820 x 260 mm                            |  |  |
|                                              |                                       |                                                                  |                                         |  |  |

View flat at a comfortable arm's length

Figure: 6.50 Cultural Heritage Viewpoint 2: Harburn House (Hayfield) (GDL00208)

Torrance Wind Farm Extension II Environmental Impact Assessment Report (EIAR)

Horizontal field of view:90° (cylindrical projection)Principal distance:812.5mmPaper size:841 x 297 mmCorrect printed image size:820 x 260 mm