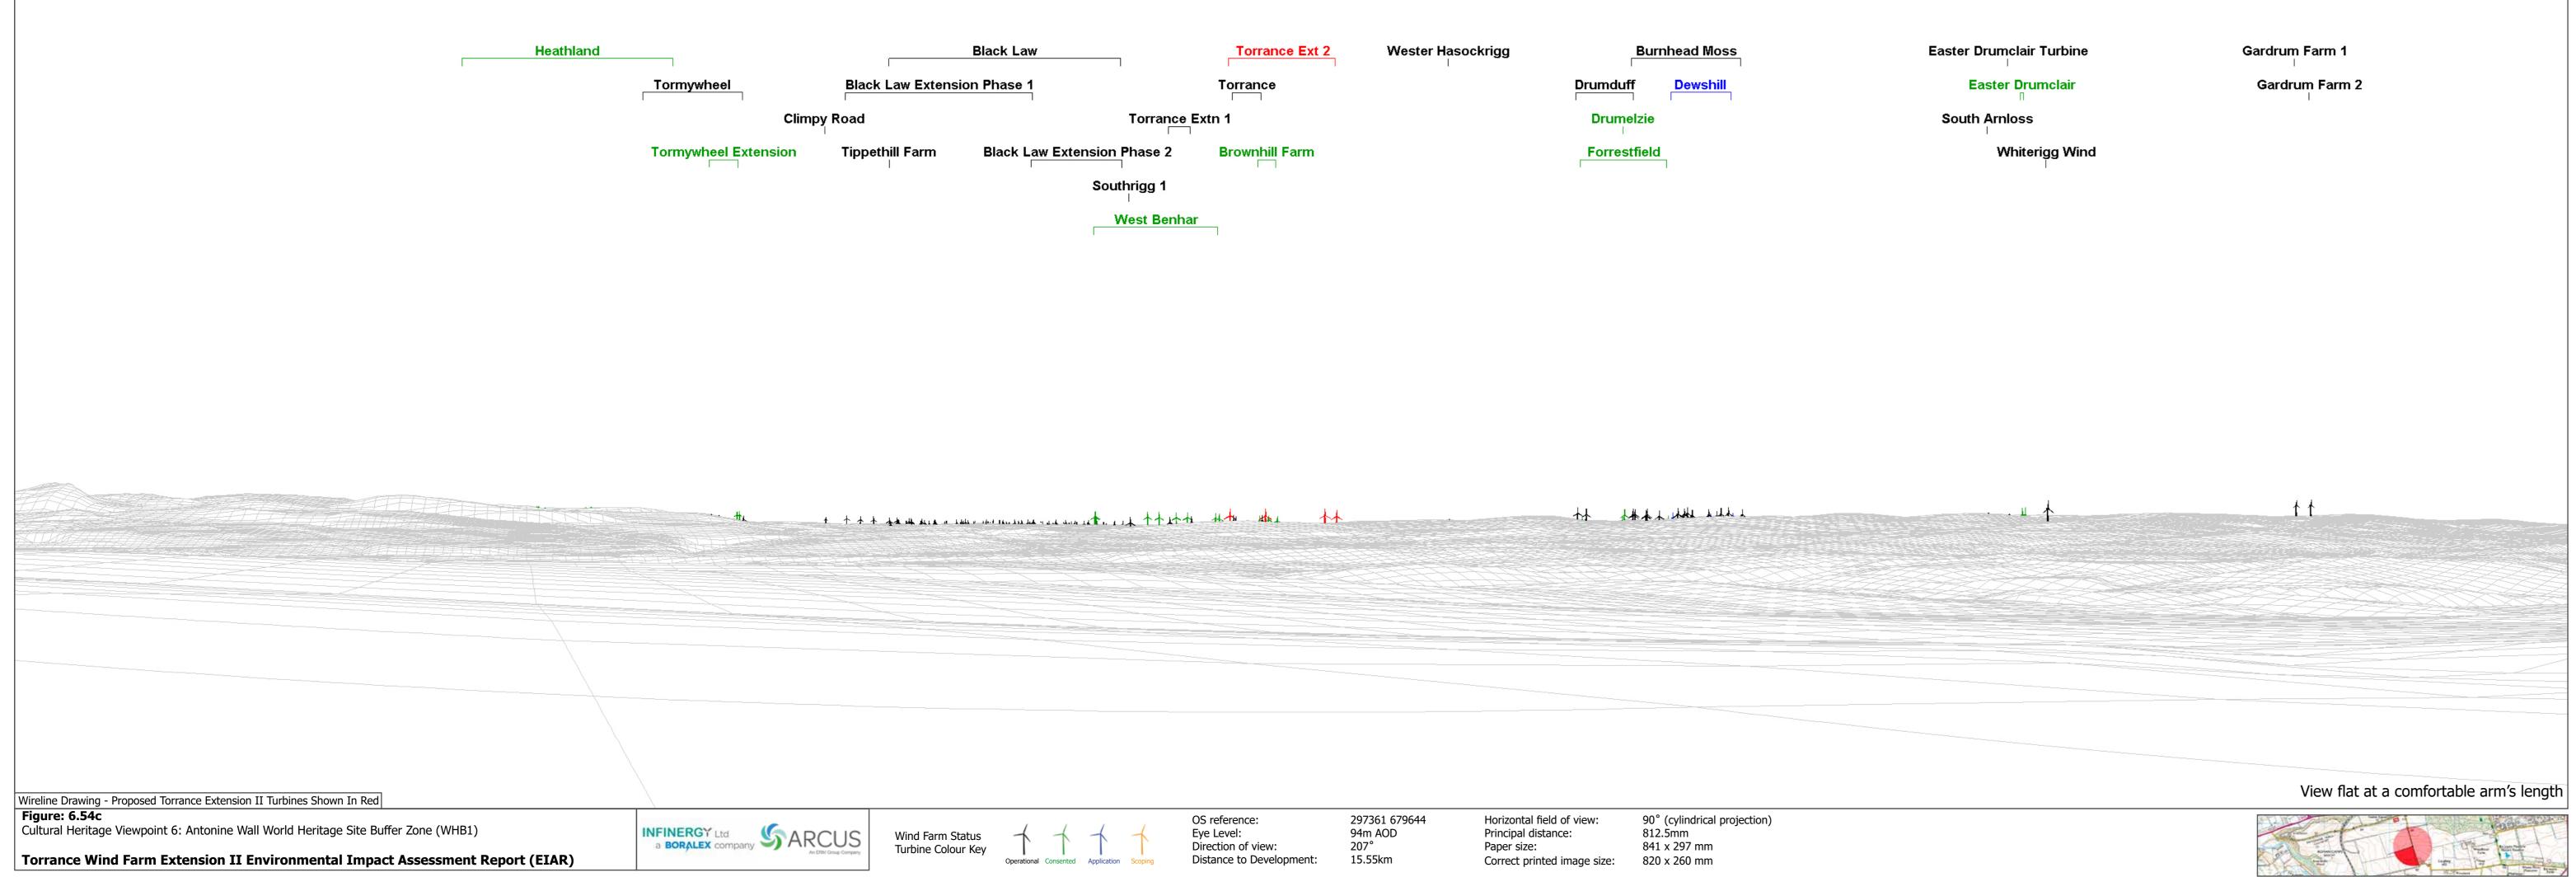

| Bughtknowes Farm<br>I Heathland                                               |                                             | Greenwall Farm Climpy Roa                                                                      | Black Law Extension Phase 1                                             | Black Law Extension Phase | 2Watsonhead Farm |                      | Torra      |
|-------------------------------------------------------------------------------|---------------------------------------------|------------------------------------------------------------------------------------------------|-------------------------------------------------------------------------|---------------------------|------------------|----------------------|------------|
| Upper Haywood Forth                                                           | Tormywheel                                  | neel Extension                                                                                 |                                                                         |                           |                  | Southrigg 1          |            |
|                                                                               |                                             |                                                                                                |                                                                         |                           |                  |                      |            |
|                                                                               |                                             |                                                                                                |                                                                         |                           |                  |                      |            |
|                                                                               |                                             |                                                                                                |                                                                         |                           |                  |                      |            |
|                                                                               |                                             |                                                                                                |                                                                         |                           |                  |                      |            |
| *** * *** +                                                                   | · ** * * * * * * * * * * * * * * * * *      | · * <sup>+†</sup> +                                                                            | 十 查 #對 特殊 计数相数 转移 计相关                                                   |                           | * ++ .+          | ★ ★ <sup>★</sup> ★ ★ | $\uparrow$ |
|                                                                               |                                             |                                                                                                |                                                                         |                           |                  |                      |            |
|                                                                               |                                             |                                                                                                |                                                                         |                           |                  |                      |            |
|                                                                               |                                             |                                                                                                |                                                                         |                           |                  |                      |            |
|                                                                               |                                             |                                                                                                |                                                                         |                           |                  |                      |            |
|                                                                               |                                             |                                                                                                |                                                                         |                           |                  |                      |            |
|                                                                               |                                             |                                                                                                |                                                                         |                           |                  |                      |            |
| Wireline Drawing - Proposed                                                   |                                             |                                                                                                |                                                                         |                           |                  |                      |            |
| OS reference:<br>Eye Level:<br>Direction of view:<br>Distance to Development: | 297441 672447<br>214m AOD<br>225°<br>9.56km | Horizontal field of view:<br>Principal distance:<br>Paper size:<br>Correct printed image size: | 90° (cylindrical projection)<br>812.5mm<br>841 x 297 mm<br>820 x 260 mm |                           |                  |                      |            |