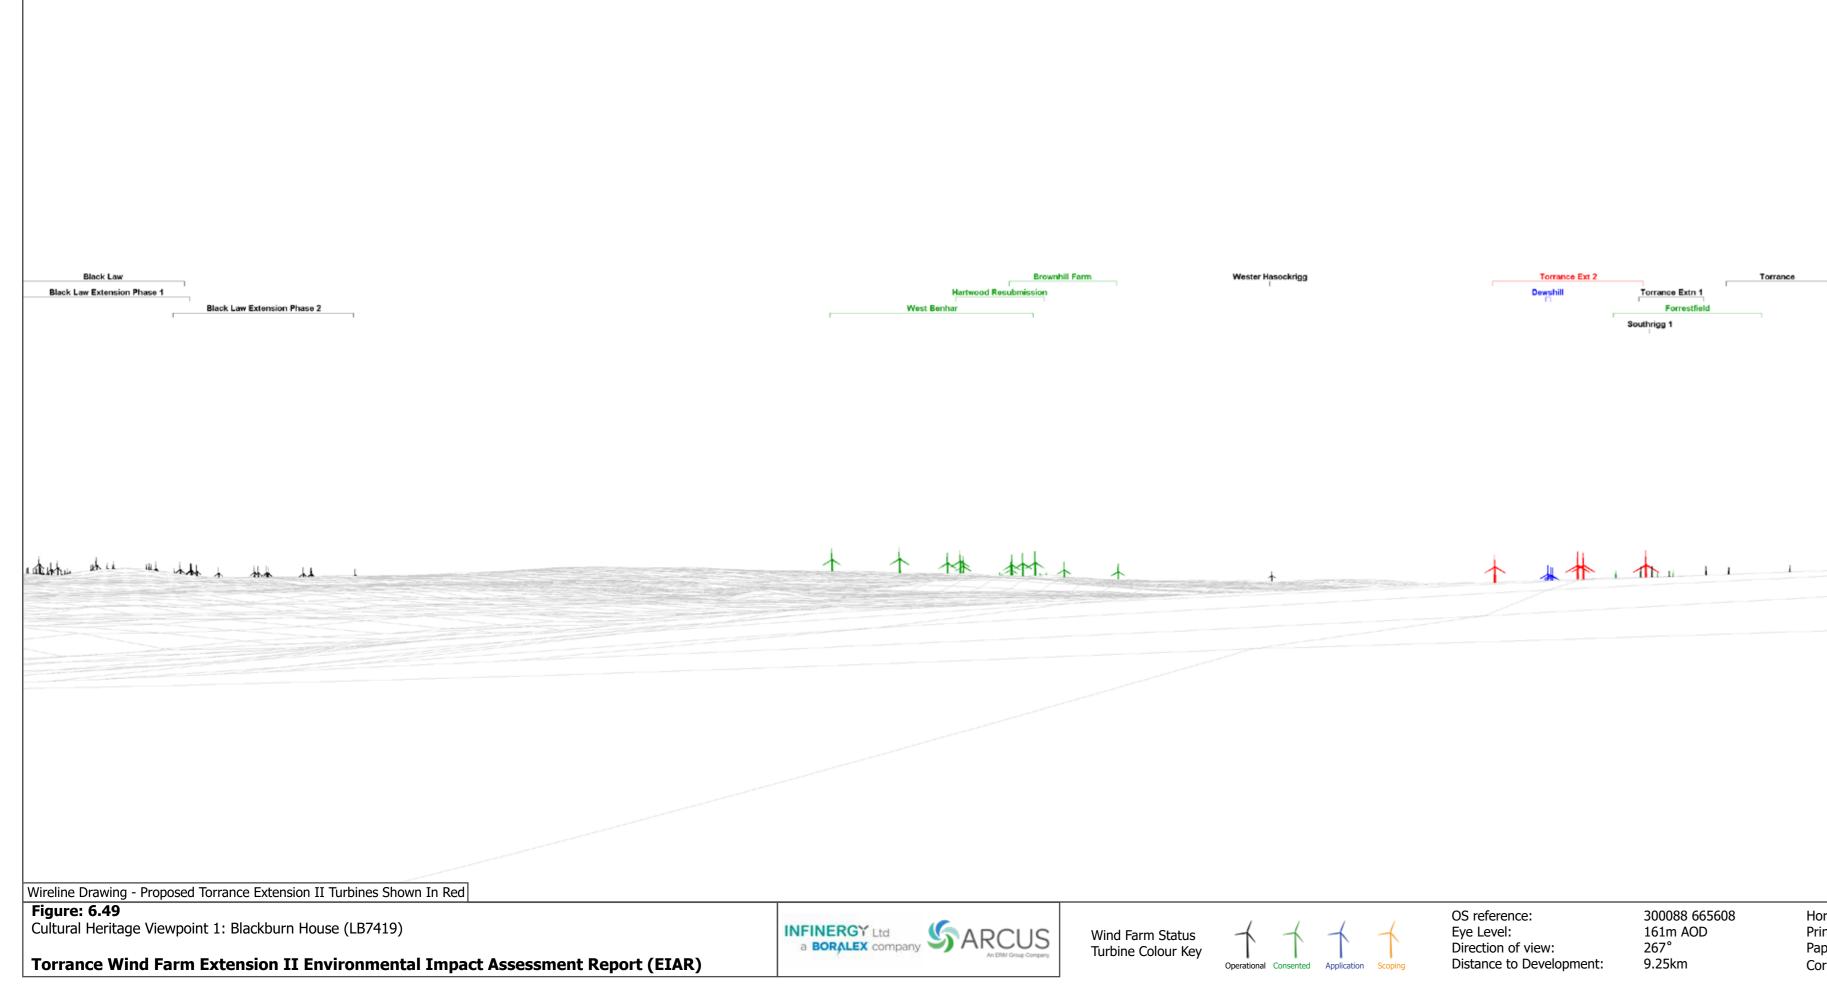

View flat at a comfortable arm's length

Horizontal field of view:90° (cylindrical projection)Principal distance:812.5mmPaper size:841 x 297 mmCorrect printed image size:820 x 260 mm

|                                              | Heathland                             | Longhill Burn                                                    |                                         |  |  |
|----------------------------------------------|---------------------------------------|------------------------------------------------------------------|-----------------------------------------|--|--|
| Pates H                                      | · · · · · · · · · · · · · · · · · · · | Longnill Burn                                                    | _                                       |  |  |
|