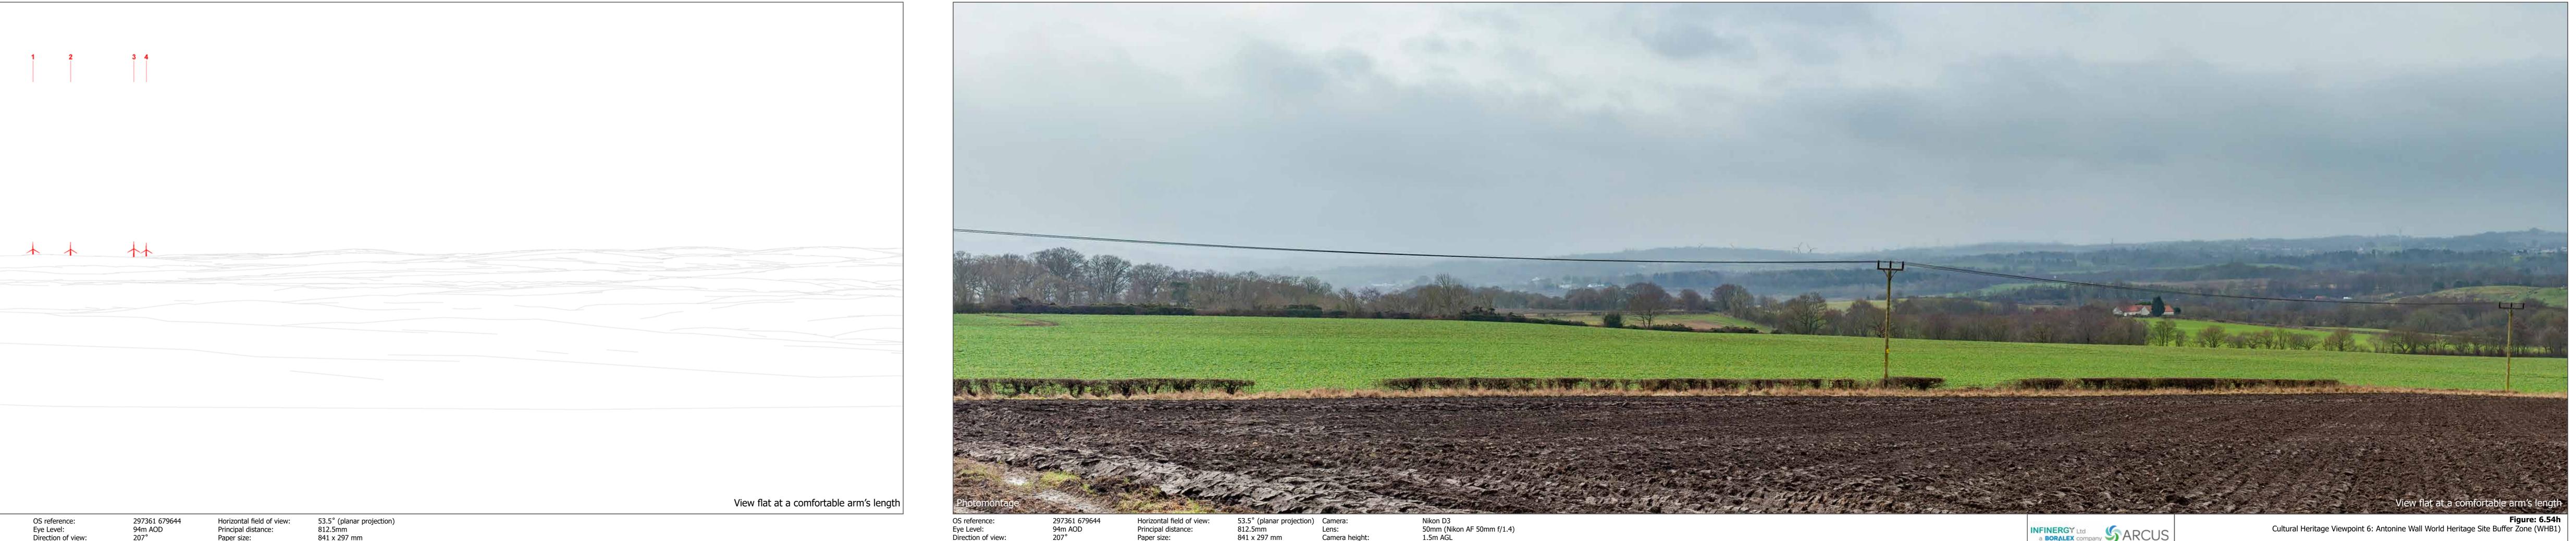

297361 679644 94m AOD 207° Horizontal field of view:53.5° (planar projection)Principal distance:812.5mmPaper size:841 x 297 mmCorrect printed image size:820 x 260 mm opment: 15.55km

OS reference: Eye Level: Direction of view: Distance to Development:

15.55km

Horizontal field of view:53.5° (planar projectPrincipal distance:812.5mmPaper size:841 x 297 mmCorrect printed image size:820 x 260 mm

n) Camera: Lens: Camera height: Date and time:

Nikon D3 50mm (Nikon AF 50mm f/1.4) 1.5m AGL 07/02/2023 10:53

**Figure: 6.54h** Cultural Heritage Viewpoint 6: Antonine Wall World Heritage Site Buffer Zone (WHB1)

Torrance Wind Farm Extension II Environmental Impact Assessment Report (EIAR)