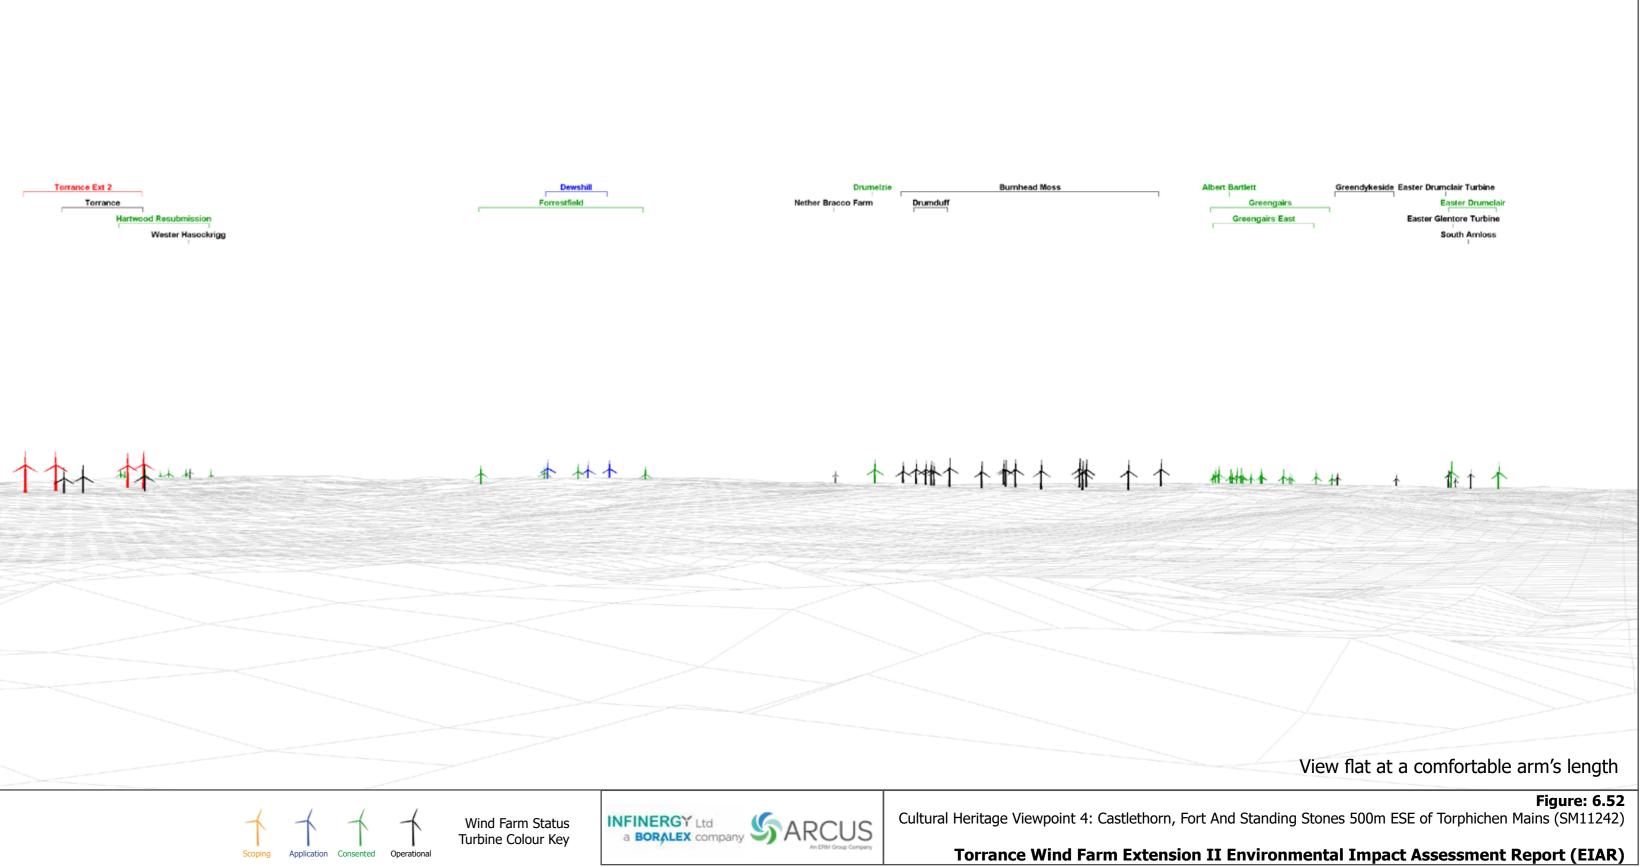

|            |
| Wireline Drawing - Proposed                                                   |                                             |                                                                                                |                                                                         |                           |                  |                      |            |
| OS reference:<br>Eye Level:<br>Direction of view:<br>Distance to Development: | 297441 672447<br>214m AOD<br>225°<br>9.56km | Horizontal field of view:<br>Principal distance:<br>Paper size:<br>Correct printed image size: | 90° (cylindrical projection)<br>812.5mm<br>841 x 297 mm<br>820 x 260 mm |                           |                  |                      |            |



**Torrance Wind Farm Extension I** 





| Figure: 6.53e<br>Cultural Heritage Viewpoint 5: Cairnpapple Hill, Prehistoric Ceremonial Complex (SM90053)<br>Torrance Wind Farm Extension II Environmental Impact Assessment Report (EIAR) | INFINERGY Ltd<br>a BORALEX company | Wind Farm Status<br>Turbine Colour Key | Operational Consented Application Scoping | OS reference:<br>Eye Level:<br>Direction of view:<br>Distance to Developmen |
|---------------------------------------------------------------------------------------------------------------------------------------------------------------------------------------------|------------------------------------|----------------------------------------|-------------------------------------------|----------------------------------------------------