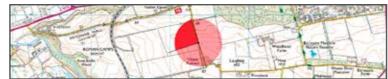

## Wireline Drawing

OS reference:297361 67Eye Level:94m AODDirection of view:297°Distance to Development:15.55km 297361 679644 94m AOD 297°

Horizontal field of view: Principal distance:

90° cylindrical projection 812.5mm